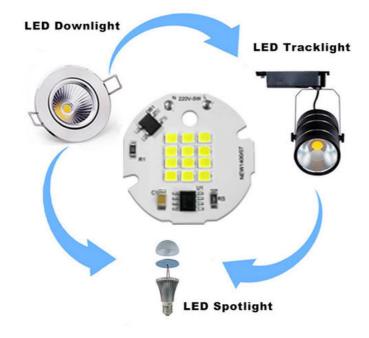

eal Photo





## **Product Parameter**



| Voltage      | 220V-240V    |              |              |
|--------------|--------------|--------------|--------------|
| Power        | 5W/7W        | 9W           | 12W          |
| Diameter     | 42mm (1.6in) | 49mm (1.9in) | 67mm (2.6in) |
| LED Quantity | 12pcs        | 39pcs        | 82pcs        |
| Application  | Bulb lamp    |              |              |



| Model         | 1235A      | Power        | 5W                  |  |
|---------------|------------|--------------|---------------------|--|
| Voltage       | AC220-240V | CCT          | 3000K/4000K/6000K   |  |
| Lumens Effect | 100lm/w    | Application  | Downlight/spotlight |  |
| Size          | Ф35mm      | LED Diameter | 12mm*12mm           |  |

### Smart IC No Driver





### Why is the quality better?

A1:There are components that other suppliers don't have



### Why is it brighter?

A2:Newspectrum chip is more and bigger





### **Application scenarios**















## **Real Photo**





## **Product Parameter**



| Voltage      | 220V-240V    |              |              |
|--------------|--------------|--------------|--------------|
| Power        | 5W/7W        | 9W           | 12W          |
| Diameter     | 42mm (1.6in) | 49mm (1.9in) | 67mm (2.6in) |
| LED Quantity | 12pcs        | 39pcs        | 82pcs        |
| Application  | Bulb lamp    |              |              |



| Model         | 1235A      | Power        | 5W                  |  |
|---------------|------------|--------------|---------------------|--|
| Voltage       | AC220-2