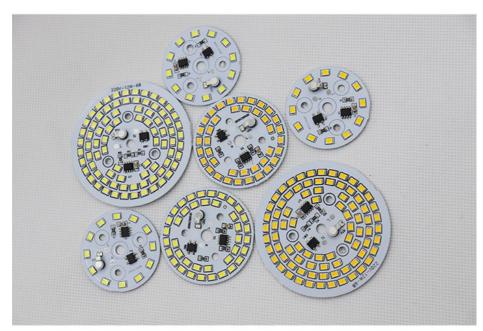

## Real Photo

• Payment Terms: L/C, D/A, D/P, T/T, Western Union,

MoneyGram

• Supply Ability: 10000pcs/day

| Voltage      | 220V-240V    |              |              |
|--------------|--------------|--------------|--------------|
| Power        | 5W/7W        | 9W           | 12W          |
| Lumen        | 100 lm/w     | 100 lm/w     | 100 lm/w     |
| Diameter     | 42mm (1.6in) | 49mm (1.9in) | 67mm (2.6in) |
| LED Quantity | 12pcs        | 39pcs        | 82pcs        |
| Chip Model   |              | SMD2835      |              |

## **Product Parameter**

| Voltage      | 220V-240V    |              |              |
|--------------|--------------|--------------|--------------|
| Power        | 5W/7W        | 9W           | 12W          |
| Diameter     | 42mm (1.6in) | 49mm (1.9in) | 67mm (2.6in) |
| LED Quantity | 12pcs        | 39pcs        | 82pcs        |
| Application  | Bulb lamp    |              |              |