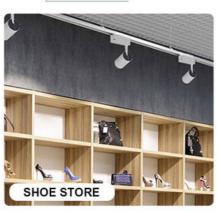

Highlight: High Brightness 5W LED COB,

Spotlights 5W LED COB, 7000K Smd Bead Chips



### More Images



### **Product Description**

#### **Product Description:**

SMD LED Chip 220V-240V Wavelength 460nm-465nm

SMD LED Chip is a reliable and efficient lighting solution, designed with high-performance 5W LED COB light source technology. With an operating temperature of -40°C to +65°C, it is a highly durable and long-lasting option for lighting applications. Moreover, it has an exceptionally low power consumption of only 0.06W, and a luminous flux of 20-25mcd. It's ultra-small size of Φ42mm also allows for maximum flexibility in terms of design and installation. It is an ideal lighting solution for spotlights, downlight, track light and other applications.

### **Application scenarios**













## Real Photo





## **Product Parameter**



| Voltage      | 220V-240V    |              |              |
|--------------|--------------|--------------|--------------|
| Power        | 5W/7W        | 9W           | 12W          |
| Diameter     | 42mm (1.6in) | 49mm (1.9in) | 67mm (2.6in) |
| LED Quantity | 12pcs        | 39pcs        | 82pcs        |
| Application  | Bulb lamp    |              |              |



| Model         | 1235A      | Power        | 5W                  |  |
|---------------|------------|--------------|---------------------|--|
| Voltage       | AC220-240V | CCT          | 3000K/4000K/6000K   |  |
| Lumens Effect | 100lm/w    | Application  | Downlight/spotlight |  |
| Size          | Ф35mm      | LED Diameter | 12mm*12mm           |  |

### Smart