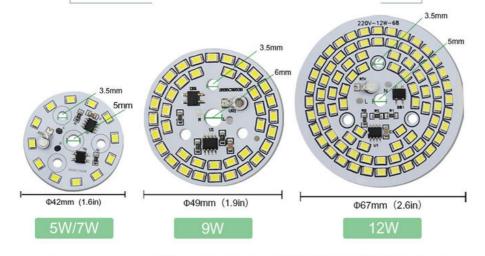

• Payment Terms: L/C, D/A, D/P, T/T, Western Union,

MoneyGram

• Supply Ability: 10000pcs/day

| Voltage      | 220V-240V    |              |              |
|--------------|--------------|--------------|--------------|
| Power        | 5W/7W        | 9W           | 12W          |
| Lumen        | 100 lm/w     | 100 lm/w     | 100 lm/w     |
| Diameter     | 42mm (1.6in) | 49mm (1.9in) | 67mm (2.6in) |
| LED Quantity | 12pcs        | 39pcs        | 82pcs        |
| Chip Model   |              | SMD2835      |              |

## **Product Parameter**

| Voltage      | 220V-240V    |              |              |
|--------------|--------------|--------------|--------------|
| Power        | 5W/7W        | 9W           | 12W          |
| Diameter     | 42mm (1.6in) | 49mm (1.9in) | 67mm (2.6in) |
| LED Quantity | 12pcs        | 39pcs        | 82pcs        |
| Application  | Bulb lamp    |              |              |