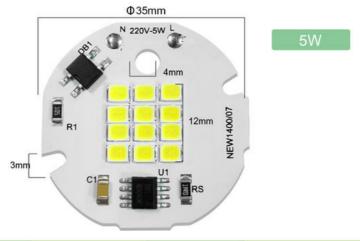

| Model         | 1235A      | Power        | 5W                  |  |
|---------------|------------|--------------|---------------------|--|
| Voltage       | AC220-240V | CCT          | 3000K/4000K/6000K   |  |
| Lumens Effect | 100lm/w    | Application  | Downlight/spotlight |  |
| Size          | Ф35mm      | LED Diameter | 12mm*12mm           |  |