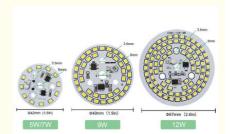

• Payment Terms: L/C, D/A, D/P, T/T, Western Union,

MoneyGram

• Supply Ability: 10000pcs/day

| Voltage      | 220V-240V    |              |              |
|--------------|--------------|--------------|--------------|
| Power        | 5W/7W        | 9W           | 12W          |
| Lumen        | 100 lm/w     | 100 lm/w     | 100 lm/w     |
| Diameter     | 42mm (1.6in) | 49mm (1.9in) | 67mm (2.6in) |
| LED Quantity | 12pcs        | 39pcs        | 82pcs        |
| Chip Model   |              | SMD2835      |              |

## **Product Parameter**

| Voltage      | 220V-240V    |              |              |
|--------------|--------------|--------------|--------------|
| Power        | 5W/7W        | 9W           | 12W          |
| Diameter     | 42mm (1.6in) | 49mm (1.9in) | 67mm (2.6in) |
| LED Quantity | 12pcs        | 39pcs        | 82pcs        |
| Application  | Bulb lamp    |              |              |