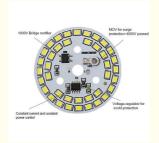

estern Union,

MoneyGram

• Supply Ability: 10000pcs/day



| Voltage      | 220V-240V    |              |              |
|--------------|--------------|--------------|--------------|
| Power        | 5W/7W        | 9W           | 12W          |
| Lumen        | 100 lm/w     | 100 lm/w     | 100 lm/w     |
| Diameter     | 42mm (1.6in) | 49mm (1.9in) | 67mm (2.6in) |
| LED Quantity | 12pcs        | 39pcs        | 82pcs        |
| Chip Model   |              | SMD2835      |              |

### **Product Specification**

• Viewing Angle: 120°

Application: Spotlights/ Downlight/ Track Light

Color Temperature: 6000K
Power: 5W/7W/9W
Lifespan: 50,000 Hours
Storage Temperature: -40°C~+65°C

Highlight: High Brightness 5W LED COB,

Spotlights 5W LED COB, 7000K Smd Bead Chips



### More Images



### **Product Description**

#### **Product Description:**

SMD LED Chip 220V-240V Wavelength 460nm-465nm

SMD LED Chip is a reliable and efficient lighting solution, designed with high-performance 5W LED COB light source technology. With an operating temperature of -40°C to +65°C, it is a highly durable and long-lasting option for lighting applications. Moreover, it has an exceptionally low power consumption of only 0.06W, and a luminous flux of 20-25mcd. It's ultra-small size of Φ42mm also allows for maximum flexibility in terms of design and installation. It is an ideal lighting solution for spotlights, downlight, track light and other applications.

### **Application scenarios**













## Real Photo





## **Product Parameter**



| Voltage      | 220V-240V    |              |