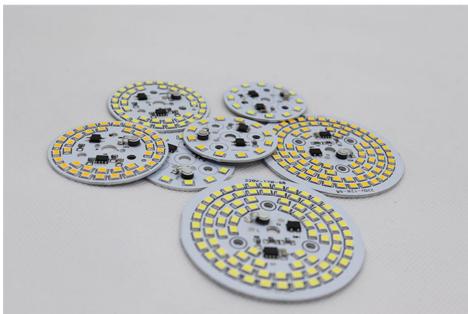

| Diameter     | 42mm (1.6in) | 49mm (1.9in) | 67mm (2.6in) |
| LED Quantity | 12pcs        | 39pcs        | 82pcs        |
| Application  | Bulb lamp    |              |              |



| Model         | 1235A      | Power        | 5W                  |  |
|---------------|------------|--------------|---------------------|--|
| Voltage       | AC220-240V | CCT          | 3000K/4000K/6000K   |  |
| Lumens Effect | 100lm/w    | Application  | Downlight/spotlight |  |
| Size          | Ф35mm      | LED Diameter | 12mm*12mm           |  |

### Smart IC No Driver





### Why is the quality better?

A1:There are components that other suppliers don't have



### Why is it brighter?

A2:Newspectrum chip is more and bigger





### **Application scenarios**















## **Real Photo**





## **Product Parameter**



| Voltage      | 220V-240V    |              |              |
|--------------|--------------|--------------|--------------|
| Power        | 5W/7W        | 9W           | 12W          |
| Diameter     | 42mm (1.6in) | 49mm (1.9in) | 67mm (2.6in) |
| LED Quantity | 12pcs        | 39pcs        | 82pcs        |
| Application  | Bulb lamp    |              |              |



| Model         | 1235A      | Power        | 5W                  |  |
|---------------|------------|--------------|---------------------|--|
| Voltage       | AC220-240V | CCT          | 3000K/4000K/6000K   |  |
| Lumens Effect | 100lm/w    | Application  | Downlight/spotlight |  |
| Size          | Ф35mm      | LED Diameter | 12mm*12mm           |  |

### Smart IC No Driver





### Why is