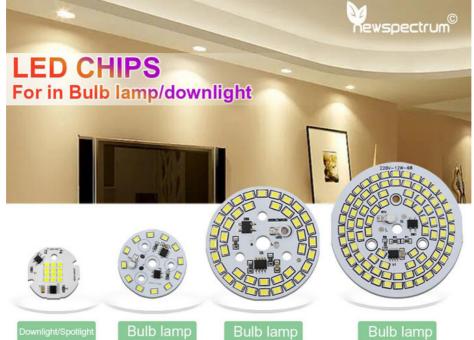

• Payment Terms: L/C, D/A, D/P, T/T, Western Union,

MoneyGram

• Supply Ability: 10000pcs/day

| Voltage      | 220V-240V    |              |              |
|--------------|--------------|--------------|--------------|
| Power        | 5W/7W        | 9W           | 12W          |
| Lumen        | 100 lm/w     | 100 lm/w     | 100 lm/w     |
| Diameter     | 42mm (1.6in) | 49mm (1.9in) | 67mm (2.6in) |
| LED Quantity | 12pcs        | 39pcs        | 82pcs        |
| Chip Model   |              | SMD2835      |              |

## **Product Parameter**

| Voltage      | 220V-240V    |              |              |
|--------------|--------------|--------------|--------------|
| Power        | 5W/7W        | 9W           | 12W          |
| Diameter     | 42mm (1.6in) | 49mm (1.9in) | 67mm (2.6in) |
| LED Quantity | 12pcs        | 39pcs        | 82pcs        |
| Application  | Bulb lamp    |              |              |