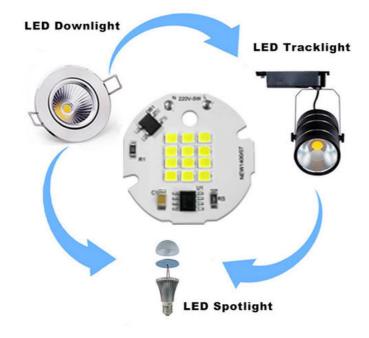

l Photo**





## **Product Parameter**



| Voltage      | 220V-240V    |              |              |
|--------------|--------------|--------------|--------------|
| Power        | 5W/7W        | 9W           | 12W          |
| Diameter     | 42mm (1.6in) | 49mm (1.9in) | 67mm (2.6in) |
| LED Quantity | 12pcs        | 39pcs        | 82pcs        |
| Application  | Bulb lamp    |              |              |



| Model         | 1235A      | Power        | 5W                  |  |
|---------------|------------|--------------|---------------------|--|
| Voltage       | AC220-240V | CCT          | 3000K/4000K/6000K   |  |
| Lumens Effect | 100lm/w    | Application  | Downlight/spotlight |  |
| Size          | Ф35mm      | LED Diameter | 12mm*12mm           |  |

### Smart IC No Driver





### Why is the quality better?

A1:There are components that other suppliers don't have



### Why is it brighter?

A2:Newspectrum chip is more and bigger



#### Features:

Product Name: SMD LED Chip

Package: Reel

Lifespan: 50,000 Hours

Application: Spotlights/ Downlight/ Track Light

Color Temperature: 6000K-7000K Luminous Flux: 20-25mcd 5W LED COB: Yes Chip Cob Led: Yes Chip Cob Led 5W: Yes

#### **Technical Parameters:**

| Ē  | arameter               | Value        |
|----|------------------------|--------------|
|    | torage<br>emperature   | -40°C~+80°C  |
|    | perating<br>emperature | -40°C~+65°C  |
| Si | iize                   | Ф42mm        |
| Vi | iewing Angle           | 120°         |
| С  | Current                | 20mA         |
| Li | ifespan                | 50,0