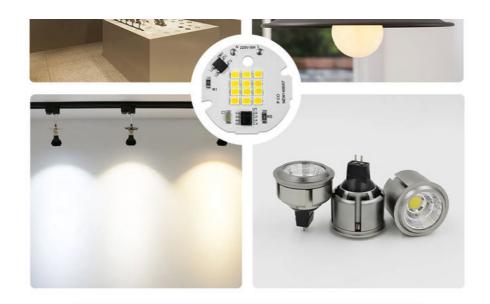

: High Brightness 5W LED COB,

Spotlights 5W LED COB, 7000K Smd Bead Chips



### More Images



### **Product Description**

#### **Product Description:**

SMD LED Chip 220V-240V Wavelength 460nm-465nm

SMD LED Chip is a reliable and efficient lighting solution, designed with high-performance 5W LED COB light source technology. With an operating temperature of -40°C to +65°C, it is a highly durable and long-lasting option for lighting applications. Moreover, it has an exceptionally low power consumption of only 0.06W, and a luminous flux of 20-25mcd. It's ultra-small size of Φ42mm also allows for maximum flexibility in terms of design and installation. It is an ideal lighting solution for spotlights, downlight, track light and other applications.

### **Application scenarios**













## Real Photo





## **Product Parameter**



| Voltage      | 220V-240V    |              |              |
|--------------|--------------|--------------|--------------|
| Power        | 5W/7W        | 9W           | 12W          |
| Diameter     | 42mm (1.6in) | 49mm (1.9in) | 67mm (2.6in) |
| LED Quantity | 12pcs        | 39pcs        | 82pcs        |
| Application  | Bulb lamp    |              |              |



| Model         | 1235A      | Power        | 5W                  |  |
|---------------|------------|--------------|---------------------|--|
| Voltage       | AC220-240V | CCT          | 3000K/4000K/6000K   |  |
| Lumens Effect | 100lm/w    | Application  | Downlight/spotlight |  |
| Size          | Ф35mm      | LED Diameter | 12mm*12mm           |  |

### Smart IC No Driv