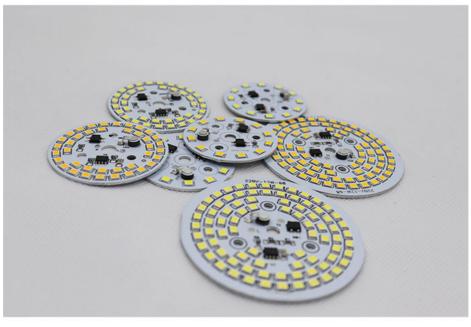

W LED COB,

Spotlights 5W LED COB, 7000K Smd Bead Chips



### More Images



### **Product Description**

#### **Product Description:**

SMD LED Chip 220V-240V Wavelength 460nm-465nm

SMD LED Chip is a reliable and efficient lighting solution, designed with high-performance 5W LED COB light source technology. With an operating temperature of -40°C to +65°C, it is a highly durable and long-lasting option for lighting applications. Moreover, it has an exceptionally low power consumption of only 0.06W, and a luminous flux of 20-25mcd. It's ultra-small size of Φ42mm also allows for maximum flexibility in terms of design and installation. It is an ideal lighting solution for spotlights, downlight, track light and other applications.

### **Application scenarios**













## Real Photo





## **Product Parameter**



| Voltage      | 220V-240V    |              |              |
|--------------|--------------|--------------|--------------|
| Power        | 5W/7W        | 9W           | 12W          |
| Diameter     | 42mm (1.6in) | 49mm (1.9in) | 67mm (2.6in) |
| LED Quantity | 12pcs        | 39pcs        | 82pcs        |
| Application  | Bulb lamp    |              |              |



| Model         | 1235A      | Power        | 5W                  |  |
|---------------|------------|--------------|---------------------|--|
| Voltage       | AC220-240V | CCT          | 3000K/4000K/6000K   |  |
| Lumens Effect | 100lm/w    | Application  | Downlight/spotlight |  |
| Size          | Ф35mm      | LED Diameter | 12mm*12mm           |  |

### Smart IC No Driver





### Why is