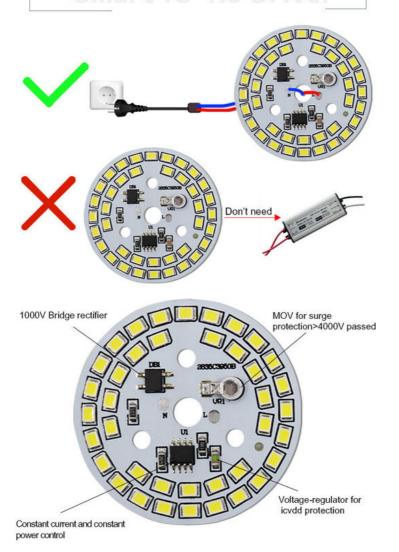

### Smart IC No Driver

### Why is the quality better?

A1:There are components that other suppliers don't have

### Why is it brighter?

A2:Newspectrum chip is more and bigger