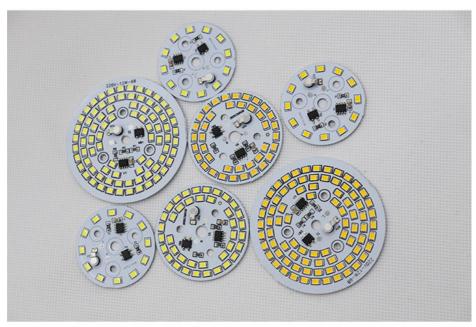

5W LED COB,

Spotlights 5W LED COB, 7000K Smd Bead Chips



### More Images



### **Product Description**

#### **Product Description:**

SMD LED Chip 220V-240V Wavelength 460nm-465nm

SMD LED Chip is a reliable and efficient lighting solution, designed with high-performance 5W LED COB light source technology. With an operating temperature of -40°C to +65°C, it is a highly durable and long-lasting option for lighting applications. Moreover, it has an exceptionally low power consumption of only 0.06W, and a luminous flux of 20-25mcd. It's ultra-small size of Φ42mm also allows for maximum flexibility in terms of design and installation. It is an ideal lighting solution for spotlights, downlight, track light and other applications.

### **Application scenarios**













## Real Photo





## **Product Parameter**



| Voltage      | 220V-240V    |              |              |
|--------------|--------------|--------------|--------------|
| Power        | 5W/7W        | 9W           | 12W          |
| Diameter     | 42mm (1.6in) | 49mm (1.9in) | 67mm (2.6in) |
| LED Quantity | 12pcs        | 39pcs        | 82pcs        |
| Application  | Bulb lamp    |              |              |



| Model         | 1235A      | Power        | 5W                  |  |
|---------------|------------|--------------|---------------------|--|
| Voltage       | AC220-240V | CCT          | 3000K/4000K/6000K   |  |
| Lumens Effect | 100lm/w    | Application  | Downlight/spotlight |  |
| Size          | Ф35mm      | LED Diameter | 12mm*12mm           |  |

### Smart IC No Driver





### Why i