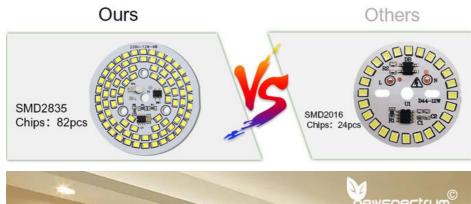

-------|
| Power        | 5W/7W        | 9W           | 12W          |
| Diameter     | 42mm (1.6in) | 49mm (1.9in) | 67mm (2.6in) |
| LED Quantity | 12pcs        | 39pcs        | 82pcs        |
| Application  | Bulb lamp    |              |              |



| Model         | 1235A      | Power        | 5W                  |  |
|---------------|------------|--------------|---------------------|--|
| Voltage       | AC220-240V | CCT          | 3000K/4000K/6000K   |  |
| Lumens Effect | 100lm/w    | Application  | Downlight/spotlight |  |
| Size          | Ф35mm      | LED Diameter | 12mm*12mm           |  |

### Smart IC No Driver





### Why is the quality better?

A1:There are components that other suppliers don't have



### Why is it brighter?

A2:Newspectrum chip is more and bigger





### **Application scenarios**















## **Real Photo**





## **Product Parameter**



| Voltage      | 220V-240V    |              |              |
|--------------|--------------|--------------|--------------|
| Power        | 5W/7W        | 9W           | 12W          |
| Diameter     | 42mm (1.6in) | 49mm (1.9in) | 67mm (2.6in) |
| LED Quantity | 12pcs        | 39pcs        | 82pcs        |
| Application  | Bulb lamp    |              |              |



| Model         | 1235A      | Power        | 5W                  |  |
|---------------|------------|--------------|---------------------|--|
| Voltage       | AC220-240V | CCT          | 3000K/4000K/6000K   |  |
| Lumens Effect | 100lm/w    | Application  | Downlight/spotlight |  |
| Size          | Ф35mm      | LED Diamet