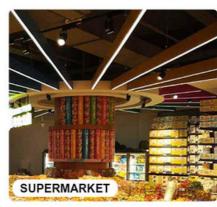

ighlight: High Brightness 5W LED COB,

Spotlights 5W LED COB, 7000K Smd Bead Chips



### More Images



### **Product Description**

#### **Product Description:**

SMD LED Chip 220V-240V Wavelength 460nm-465nm

SMD LED Chip is a reliable and efficient lighting solution, designed with high-performance 5W LED COB light source technology. With an operating temperature of -40°C to +65°C, it is a highly durable and long-lasting option for lighting applications. Moreover, it has an exceptionally low power consumption of only 0.06W, and a luminous flux of 20-25mcd. It's ultra-small size of Φ42mm also allows for maximum flexibility in terms of design and installation. It is an ideal lighting solution for spotlights, downlight, track light and other applications.

### **Application scenarios**













## Real Photo





## **Product Parameter**



| Voltage      | 220V-240V    |              |              |
|--------------|--------------|--------------|--------------|
| Power        | 5W/7W        | 9W           | 12W          |
| Diameter     | 42mm (1.6in) | 49mm (1.9in) | 67mm (2.6in) |
| LED Quantity | 12pcs        | 39pcs        | 82pcs        |
| Application  | Bulb lamp    |              |              |



| Model         | 1235A      | Power        | 5W                  |  |
|---------------|------------|--------------|---------------------|--|
| Voltage       | AC220-240V | CCT          | 3000K/4000K/6000K   |  |
| Lumens Effect | 100lm/w    | Application  | Downlight/spotlight |  |
| Size          | Ф35mm      | LED Diameter | 12mm*12mm           |  |

### Smart IC