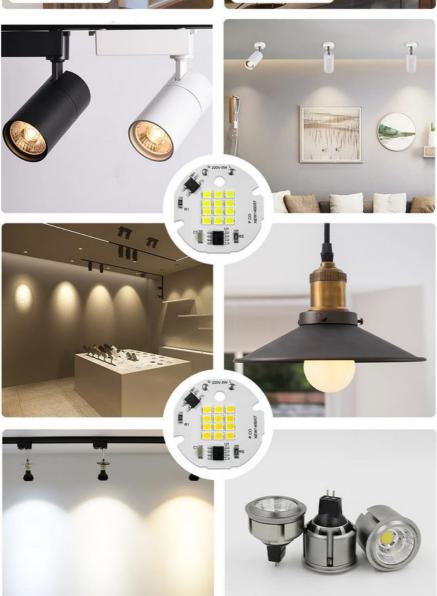

### **Product Specification**

• Viewing Angle: 120°

Application: Spotlights/ Downlight/ Track Light

Color Temperature: 6000K
Power: 5W/7W/9W
Lifespan: 50,000 Hours
Storage Temperature: -40°C~+65°C

Highlight: High Brightness 5W LED COB,

### **Application scenarios**

#### **Applications:**

Are you looking for a reliable and efficient Chip Cob LED? Look no further than newspectrum's 5w SMD LED Chip. This product is the perfect choice for any lighting application thanks to its natural white glow color, 70-80 CRI, and operating temperature range of -40°C to +65°C. It is also incredibly small, measuring in at only Φ42mm, and comes packaged on a reel for easy transport and storage. Make newspectrum's 5w SMD LED Chip your go-to choice for all your lighting needs!