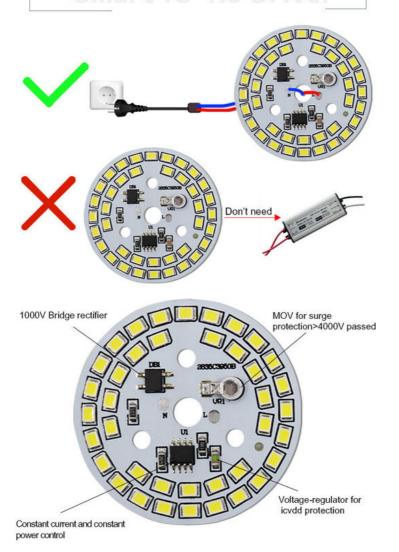

eal Photo**





## **Product Parameter**



| Voltage      | 220V-240V    |              |              |
|--------------|--------------|--------------|--------------|
| Power        | 5W/7W        | 9W           | 12W          |
| Diameter     | 42mm (1.6in) | 49mm (1.9in) | 67mm (2.6in) |
| LED Quantity | 12pcs        | 39pcs        | 82pcs        |
| Application  | Bulb lamp    |              |              |



| Model         | 1235A      | Power        | 5W                  |  |
|---------------|------------|--------------|---------------------|--|
| Voltage       | AC220-240V | CCT          | 3000K/4000K/6000K   |  |
| Lumens Effect | 100lm/w    | Application  | Downlight/spotlight |  |
| Size          | Ф35mm      | LED Diameter | 12mm*12mm           |  |

### Smart IC No Driver





### Why is the quality better?

A1:There are components that other suppliers don't have



### Why is it brighter?

A2:Newspectrum chip is more and bigger



#### Features:

Product Name: SMD LED Chip

Package: Reel

Lifespan: 50,000 Hours

Application: Spotlights/ Downlight/ Track Light

Color Temperature: 6000K-7000K Luminous Flux: 20-25mcd 5W LED COB: Yes Chip Cob Led: Yes Chip Cob Led 5W: Yes

#### **Technical Parameters:**

| Ē  | arameter               | Value        |
|----|------------------------|--------------|
|    | torage<br>emperature   | -40°C~+80°C  |
|    | perating<br>emperature | -40°C~+65°C  |
| Si | iize                   | Ф42mm        |
| Vi | iewing Angle           | 120°         |
| С  | Current                | 20mA         |
| Li | ifespan                | 50