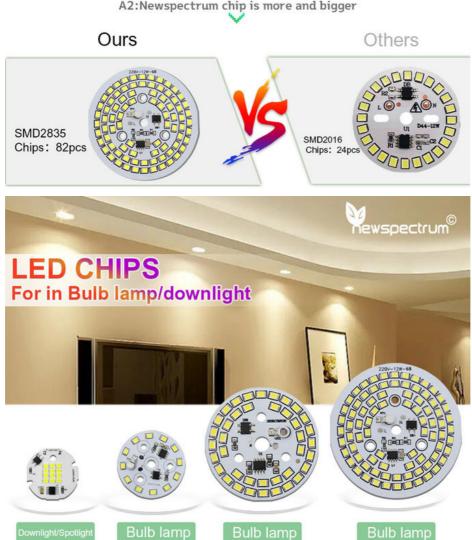

-------|
| Power        | 5W/7W        | 9W           | 12W          |
| Diameter     | 42mm (1.6in) | 49mm (1.9in) | 67mm (2.6in) |
| LED Quantity | 12pcs        | 39pcs        | 82pcs        |
| Application  | Bulb lamp    |              |              |



| Model         | 1235A      | Power        | 5W                  |  |
|---------------|------------|--------------|---------------------|--|
| Voltage       | AC220-240V | CCT          | 3000K/4000K/6000K   |  |
| Lumens Effect | 100lm/w    | Application  | Downlight/spotlight |  |
| Size          | Ф35mm      | LED Diameter | 12mm*12mm           |  |

### Smart IC No Driver





### Why is the quality better?

A1:There are components that other suppliers don't have



### Why is it brighter?

A2:Newspectrum chip is more and bigger



#### Features:

Product Name: SMD LED Chip

Package: Reel

Lifespan: 50,000 Hours

Application: Spotlights/ Downlight/ Track Light

Color Temperature: 6000K-7000K Luminous Flux: 20-25mcd 5W LED COB: Yes Chip Cob Led: Yes Chip Cob Led 5W: Yes

#### **Technical Parameters:**

| Ē  | arameter               | Value        |
|----|------------------------|--------------|
|    | torage<br>emperature   | -40°C~+80°C  |
|    | perating<br>emperature | -40°C~+65°C  |
| Si | iize                   | Ф42mm        |
| Vi | iewing Angle           | 120°         |
| С  | Current                | 20mA         |
| Li | ifespan                | 50,000 Hours |
| V  | oltage                 | AC 220V-240V |
|    | Color<br>emperature    | 6000K-7000K  |

#### **Applications:**

Are you looking for a reliab