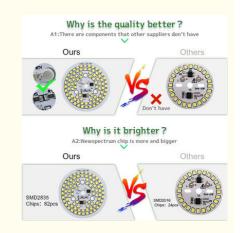

### Why is the quality better?

A1:There are components that other suppliers don't have

### Why is it brighter?

A2:Newspectrum chip is more and bigger