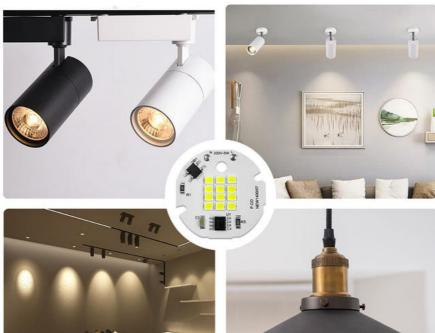

ht: High Brightness 5W LED COB,

Spotlights 5W LED COB, 7000K Smd Bead Chips



### More Images



### **Product Description**

#### **Product Description:**

SMD LED Chip 220V-240V Wavelength 460nm-465nm

SMD LED Chip is a reliable and efficient lighting solution, designed with high-performance 5W LED COB light source technology. With an operating temperature of -40°C to +65°C, it is a highly durable and long-lasting option for lighting applications. Moreover, it has an exceptionally low power consumption of only 0.06W, and a luminous flux of 20-25mcd. It's ultra-small size of Φ42mm also allows for maximum flexibility in terms of design and installation. It is an ideal lighting solution for spotlights, downlight, track light and other applications.

### **Application scenarios**













## Real Photo





## **Product Parameter**



| Voltage      | 220V-240V    |              |              |
|--------------|--------------|--------------|--------------|
| Power        | 5W/7W        | 9W           | 12W          |
| Diameter     | 42mm (1.6in) | 49mm (1.9in) | 67mm (2.6in) |
| LED Quantity | 12pcs        | 39pcs        | 82pcs        |
| Application  | Bulb lamp    |              |              |



| Model         | 1235A      | Power        | 5W                  |  |
|---------------|------------|--------------|---------------------|--|
| Voltage       | AC220-240V | CCT          | 3000K/4000K/6000K   |  |
| Lumens Effect | 100lm/w    | Application  | Downlight/spotlight |  |
| Size          | Ф35mm      | LED Diameter | 12mm*12mm           |  |

### Smart IC No Dr