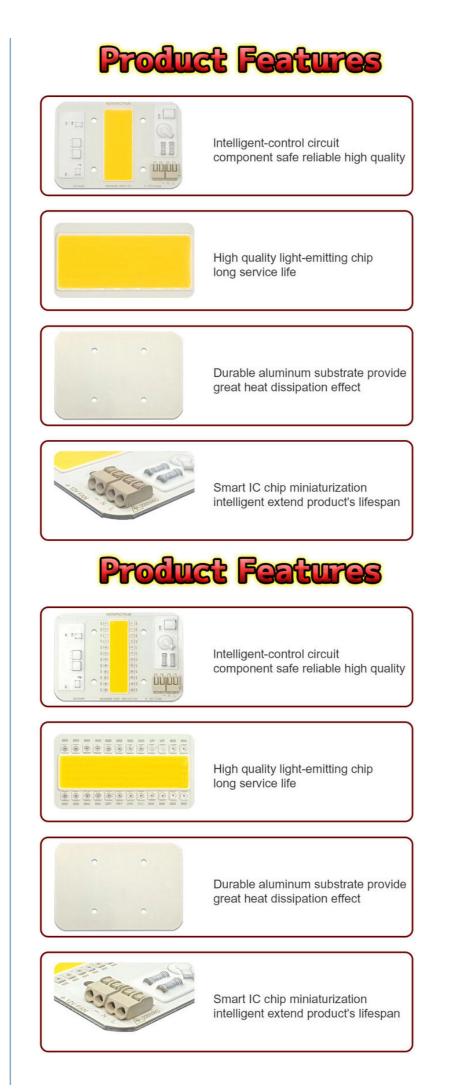

### Features:

High Power Cob Led Led Chip On Board Application: Indoor/Outdoor Lifespan: 50,000hrs CRI: Ra>80 Size: Φ50mm Substrate material: High Conductivity Aluminum

#### **Technical Parameters:**

| Product Name         | High Power Cob |
|----------------------|----------------|
| Input Voltage        | AC85-265V      |
| Size                 | Φ50mm          |
| Power                | High           |
| Material             | Aluminum       |
| Lifespan             | 50,000hrs      |
| Luminous Flux        | 100-200lm/W    |
| Luminous Flux        | 8000lm         |
| Color<br>Temperature | 3000K-6000K    |
| IP Rating            | IP65           |
| Led Cob Chip         | 100w           |
| Cob LED Chip         | Yes            |
| Led Chip On<br>Board | Yes            |