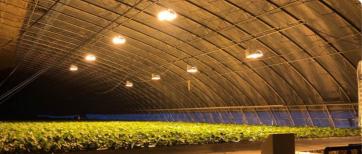

#### Applications:

The High Power Cob Led by newspectrum is the perfect solution for any lighting application. This LED chip on board has a lifespan of 50,000hrs, a 2-year warranty, and is made with a high conductivity aluminum substrate material. Powered by a Cob Led Chip 100w, this product has a CRI of Ra>80 which ensures superior color rendering, making it ideal for a wide range of lighting applications. With its superior design, quality materials, and long lifespan, the High Power Cob Led is the perfect choice for any lighting project.

This high power cob LED is based on the LED Chip On Board (COB) technology, which provides exceptional performance and greater energy efficiency. The COB LED chip allows for higher brightness and wider beam angles, making it a great choice for a wide range of lighting applications.