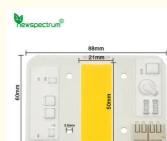

### Product Specification

| • Input Voltage:       AC85-265V         • Lifespan:       50,000hrs         • Beam Angle:       120°         • Color Temperature:       3000K-6000K         • Power:       High         • Size:       60*88mm         • CRI:       Ra>80         • IP Rating:       IP65         • Highlight:       100W LED COB Chip, 6000K LED COB Chip |                                    |             |
|--------------------------------------------------------------------------------------------------------------------------------------------------------------------------------------------------------------------------------------------------------------------------------------------------------------------------------------------|------------------------------------|-------------|
| <ul> <li>Beam Angle: 120°</li> <li>Color Temperature: 3000K-6000K</li> <li>Power: High</li> <li>Size: 60*88mm</li> <li>CRI: Ra&gt;80</li> <li>IP Rating: IP65</li> <li>Highlight: 100W LED COB Chip, 6000K LED COB Chip</li> </ul>                                                                                                         | <ul> <li>Input Voltage:</li> </ul> | AC85-265V   |
| <ul> <li>Color Temperature: 3000K-6000K</li> <li>Power: High</li> <li>Size: 60*88mm</li> <li>CRI: Ra&gt;80</li> <li>IP Rating: IP65</li> <li>Highlight: 100W LED COB Chip, 6000K LED COB CH</li> </ul>                                                                                                                                     | • Lifespan:                        | 50,000hrs   |
| <ul> <li>Power: High</li> <li>Size: 60*88mm</li> <li>CRI: Ra&gt;80</li> <li>IP Rating: IP65</li> <li>Highlight: 100W LED COB Chip, 6000K LED COB CHIP</li> </ul>                                                                                                                                                                           | Beam Angle:                        | 120°        |
| <ul> <li>Size: 60*88mm</li> <li>CRI: Ra&gt;80</li> <li>IP Rating: IP65</li> <li>Highlight: 100W LED COB Chip, 6000K LED COB CHIP</li> </ul>                                                                                                                                                                                                | Color Temperature:                 | 3000K-6000K |
| CRI: Ra>80     IP Rating: IP65     Highlight: 100W LED COB Chip, 6000K LED COB CH                                                                                                                                                                                                                                                          | Power:                             | High        |
| <ul> <li>IP Rating: IP65</li> <li>Highlight: 100W LED COB Chip, 6000K LED COB CH</li> </ul>                                                                                                                                                                                                                                                | • Size:                            | 60*88mm     |
| Highlight: 100W LED COB Chip, 6000K LED COB CH                                                                                                                                                                                                                                                                                             | • CRI:                             | Ra>80       |
|                                                                                                                                                                                                                                                                                                                                            | IP Rating:                         | IP65        |
|                                                                                                                                                                                                                                                                                                                                            | Highlight:                         | • •         |

#### **Technical Parameters:**

| Product Name         | High Power Cob |
|----------------------|----------------|
| Input Voltage        | AC85-265V      |
| Size                 | Φ50mm          |
| Power                | High           |
| Material             | Aluminum       |
| Lifespan             | 50,000hrs      |
| Luminous Flux        | 100-200lm/W    |
| Luminous Flux        | 8000lm         |
| Color<br>Temperature | 3000K-6000K    |
| IP Rating            | IP65           |
| Led Cob Chip         | 100w           |
| Cob LED Chip         | Yes            |
| Led Chip On<br>Board | Yes            |