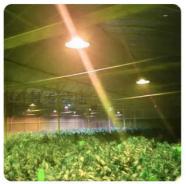

#### Applications:

The High Power Cob Led by newspectrum is the perfect solution for any lighting application. This LED chip on board has a lifespan of 50,000hrs, a 2-year warranty, and is made with a high conductivity aluminum substrate material. Powered by a Cob Led Chip 100w, this product has a CRI of Ra>80 which ensures superior color rendering, making it ideal for a wide range of lighting applications. With its superior design, quality materials, and long lifespan, the High Power Cob Led is the perfect choice for any lighting project.

This high power cob LED is based on the LED Chip On Board (COB) technology, which provides exceptional performance and greater energy efficiency. The COB LED chip allows for higher brightness and wider beam angles, making it a great choice for a wide range of lighting applications.