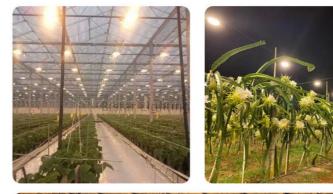

#### Applications:

The High Power Cob Led by newspectrum is the perfect solution for any lighting application. This LED chip on board has a lifespan of 50,000hrs, a 2-year warranty, and is made with a high conductivity aluminum substrate material. Powered by a Cob Led Chip 100w, this product has a CRI of Ra>80 which ensures superior color rendering, making it ideal for a wide range of lighting applications. With its superior design, quality materials, and long lifespan, the High Power Cob Led is the perfect choice for any lighting project.

This high power cob LED is based on the LED Chip On Board (COB) technology, which provides exceptional performance and greater energy efficiency. The COB LED chip allows for higher brightness and wider beam angles, making it a great choice for a wide range of lighting applications.