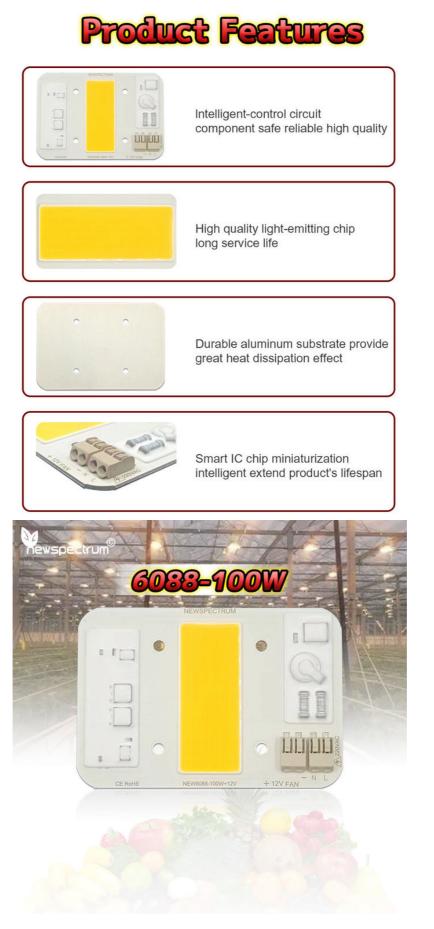

### Features:

High Power Cob Led Led Chip On Board Application: Indoor/Outdoor Lifespan: 50,000hrs CRI: Ra>80 Size: Φ50mm Substrate material: High Conductivity Aluminum

#### **Technical Parameters:**

| Product Name         | High Power Cob |
|----------------------|----------------|
| Input Voltage        | AC85-265V      |
| Size                 | Φ50mm          |
| Power                | High           |
| Material             | Aluminum       |
| Lifespan             | 50,000hrs      |
| Luminous Flux        | 100-200lm/W    |
| Luminous Flux        | 8000lm         |
| Color<br>Temperature | 3000K-6000K    |
| IP Rating            | IP65           |
| Led Cob Chip         | 100w           |
| Cob LED Chip         | Yes            |
| Led Chip On<br>Board | Yes            |

#### Applications:

The High Power Cob Led by newspectrum is the perfect solution for any lighting application. This LED chip on board has a lifespan of 50,000hrs, a 2-year warranty, and is made with a high conductivity aluminum substrate material. Powered by a Cob Led Chip 100w, this product has a CRI of Ra>80 which ensures superior color rendering, making it ideal for a wide range of lighting applications. With its superior design, quality materials, and long lifespan, the High Power Cob Led is the perfect choice for any lighting project.