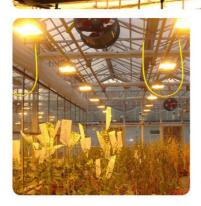

#### Applications:

The High Power Cob Led by newspectrum is the perfect solution for any lighting application. This LED chip on board has a lifespan of 50,000hrs, a 2-year warranty, and is made with a high conductivity aluminum substrate material. Powered by a Cob Led Chip 100w, this product has a CRI of Ra>80 which ensures superior color rendering, making it ideal for a wide range of lighting applications. With its superior design, quality materials, and long lifespan, the High Power Cob Led is the perfect choice for any lighting project.

This high power cob LED is based on the LED Chip On Board (COB) technology, which provides exceptional performance and greater energy efficiency. The COB LED chip allows for higher brightness and wider beam angles, making it a great choice for a wide range of lighting applications.