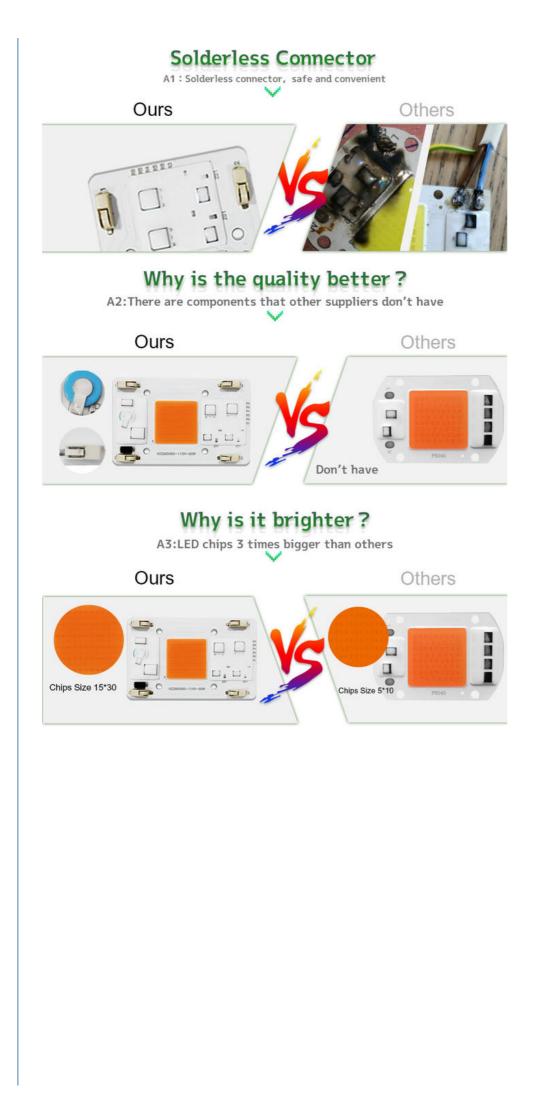

# Are you still worrying these problem?

Short circuit? Burn out? Poor quality?

Substrate material: High Conductivity Aluminum Luminous flux: 8000lm Warranty: 2 Years Material: Aluminum Input Voltage: AC85-265V Features: Led Chip On Board, Led Cob Chip 100w, High Power Cob Led Chip