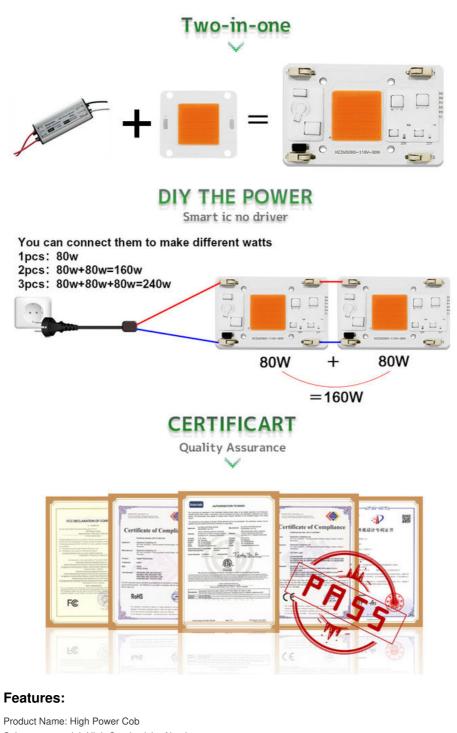

# Are you still worrying these problem?

Short circuit? Burn out? Poor quality?

Substrate material: High Conductivity Aluminum Luminous flux: 8000lm Warranty: 2 Years Material: Aluminum Input Voltage: AC85-265V Features: Led Chip On Board, Led Cob Chip 100w, High Power Cob Led Chip

#### Support and Services:

High Power Cob Technical Support and Service

High Power Cob offers technical support and service designed to meet the needs of both new and experienced users. Our support team is available to help you with installation, configuration, troubleshooting, and any other technical issues you may encounter.

We provide a wide range of support options, including free online support, phone support, and onsite support. Our knowledgeable staff is available 24/7 to answer your questions and help you get the most out of your High Power Cob product.