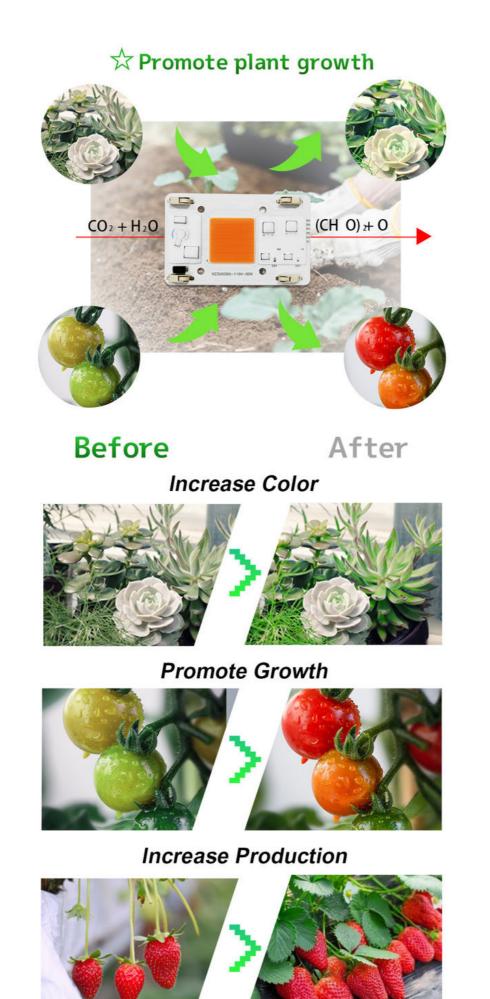

#### **Applications:**

#### Newspectrum High Power Cob Led

Newspectrum High Power Cob Led is a perfect choice for a wide range of indoor and outdoor applications. It is manufactured using advanced Led Chip On Board technology with a place of origin in Shenzhen, China. This top-notch product is capable of lasting up to 50,000 hours and has an excellent CRI of Ra>80. The input voltage range is AC 85-265V and the beam angle is 120°, making Newspectrum High Power Cob Led an ideal choice for various lighting purposes.