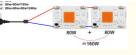

# Are you still worrying these problem?

Short circuit? Burn out? Poor quality?

Substrate material: High Conductivity Aluminum Luminous flux: 8000lm Warranty: 2 Years Material: Aluminum Input Voltage: AC85-265V Features: Led Chip On Board, Led Cob Chip 100w, High Power Cob Led Chip

| Input Voltage         | AC85-265V                  |
|-----------------------|----------------------------|
| Substrate<br>material | High Conductivity Aluminum |
| Application           | Indoor/Outdoor             |
| Lifespan              | 50,000hrs                  |
| Size                  | Φ50mm                      |
| Luminous Flux         | 100-200lm/W                |