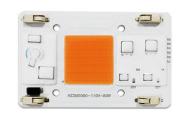

#### **Product Description:**

High Power Cob LED Chip On Board with High Conductivity Aluminum Substrate and Ra>80 CRI High Power Cob is a high-end product with LED Cob Chip 100w. It has a Color Temperature of 3000K-6000K, and is guaranteed to provide a luminous flux of 100-200lm/W. The product is equipped with high power Cob LED Chip and LED Lamp Beads, ensuring a longlasting and reliable performance. It's also backed by a 2-year warranty, so you can rest assured that your purchase is secure. With High Power Cob, you're guaranteed to get the most out of your investment.

# Are you still worrying these problem?

Short circuit? Burn out? Poor quality?

Substrate material: High Conductivity Aluminum Luminous flux: 8000lm Warranty: 2 Years Material: Aluminum Input Voltage: AC85-265V Features: Led Chip On Board, Led Cob Chip 100w, High Power Cob Led Chip

#### Newspectrum High Power Cob Led

Newspectrum High Power Cob Led is a perfect choice for a wide range of indoor and outdoor applications. It is manufactured using advanced Led Chip On Board technology with a place of origin in Shenzhen, China. This top-notch product is capable of lasting up to 50,000 hours and has an excellent CRI of Ra>80. The input voltage range is AC 85-265V and the beam angle is 120°, making Newspectrum High Power Cob Led an ideal choice for various lighting purposes.