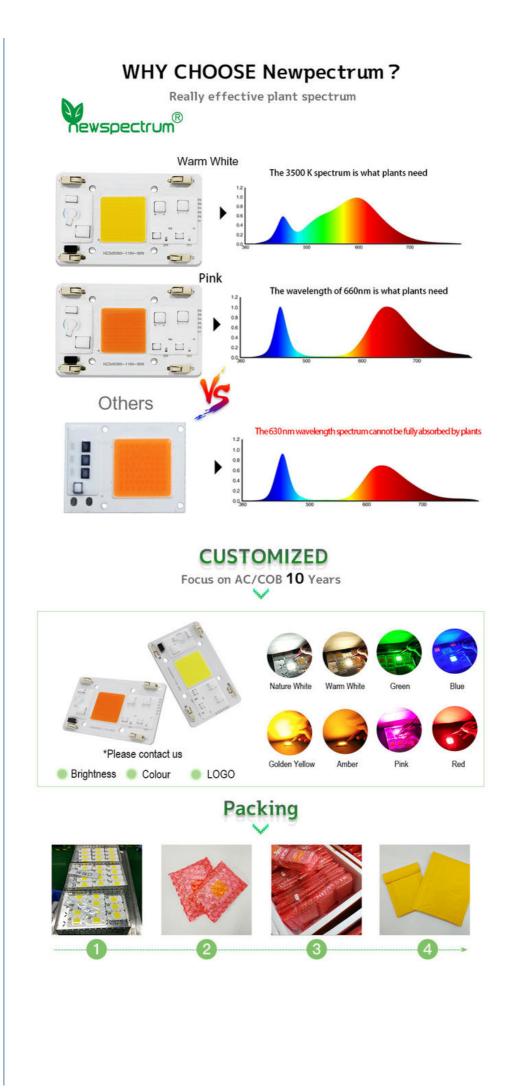

#### **Product Description:**

High Power Cob LED Chip On Board with High Conductivity Aluminum Substrate and Ra>80 CRI High Power Cob is a high-end product with LED Cob Chip 100w. It has a Color Temperature of 3000K-6000K, and is guaranteed to provide a luminous flux of 100-200lm/W. The product is equipped with high power Cob LED Chip and LED Lamp Beads, ensuring a longlasting and reliable performance. It's also backed by a 2-year warranty, so you can rest assured that your purchase is secure. With High Power Cob, you're guaranteed to get the most out of your investment.

#### Newspectrum High Power Cob Led

Newspectrum High Power Cob Led is a perfect choice for a wide range of indoor and outdoor applications. It is manufactured using advanced Led Chip On Board technology with a place of origin in Shenzhen, China. This top-notch product is capable of lasting up to 50,000 hours and has an excellent CRI of Ra>80. The input voltage range is AC 85-265V and the beam angle is 120°, making Newspectrum High Power Cob Led an ideal choice for various lighting purposes.

#### **Customization:**

High Power Cob LED Chip On Board Lighting by newspectrum Place of Origin: Shenzhen, China CRI: Ra>80 Input Voltage: AC85-265V Color Temperature: 3000K-6000K Substrate material: High Conductivity Aluminum Beam Angle: 120°