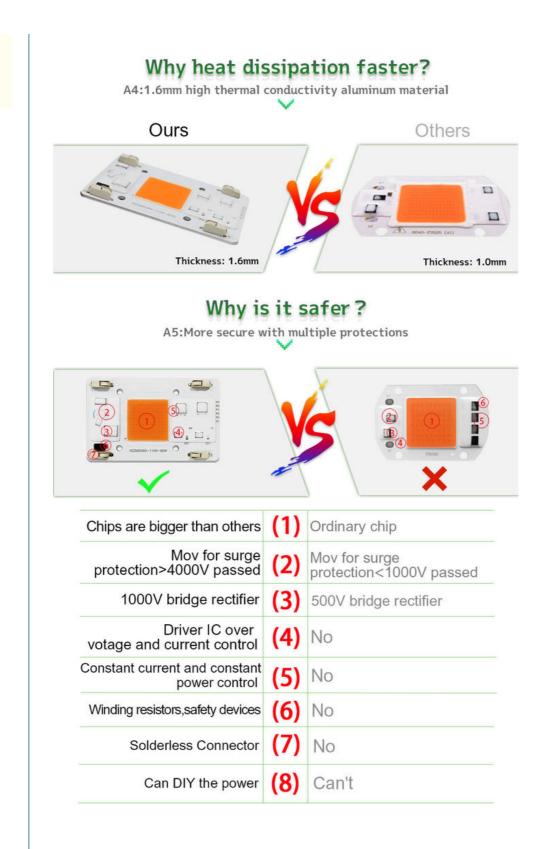

# Are you still worrying these problem?

Short circuit? Burn out? Poor quality?

Substrate material: High Conductivity Aluminum Luminous flux: 8000lm Warranty: 2 Years Material: Aluminum Input Voltage: AC85-265V Features: Led Chip On Board, Led Cob Chip 100w, High Power Cob Led Chip