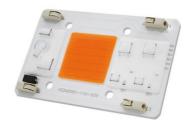

#### **Product Description:**

High Power Cob LED Chip On Board with High Conductivity Aluminum Substrate and Ra>80 CRI High Power Cob is a high-end product with LED Cob Chip 100w. It has a Color Temperature of 3000K-6000K, and is guaranteed to provide a luminous flux of 100-200lm/W. The product is equipped with high power Cob LED Chip and LED Lamp Beads, ensuring a longlasting and reliable performance. It's also backed by a 2-year warranty, so you can rest assured that your purchase is secure. With High Power Cob, you're guaranteed to get the most out of your investment.

# Are you still worrying these problem?

Short circuit? Burn out? Poor quality?

Substrate material: High Conductivity Aluminum Luminous flux: 8000lm Warranty: 2 Years Material: Aluminum Input Voltage: AC85-265V Features: Led Chip On Board, Led Cob Chip 100w, High Power Cob Led Chip

#### Newspectrum High Power Cob Led

Newspectrum High Power Cob Led is a perfect choice for a wide range of indoor and outdoor applications. It is manufactured using advanced Led Chip On Board technology with a place of origin in Shenzhen, China. This top-notch product is capable of lasting up to 50,000 hours and has an excellent CRI of Ra>80. The input voltage range is AC 85-265V and the beam angle is 120°, making Newspectrum High Power Cob Led an ideal choice for various lighting purposes.