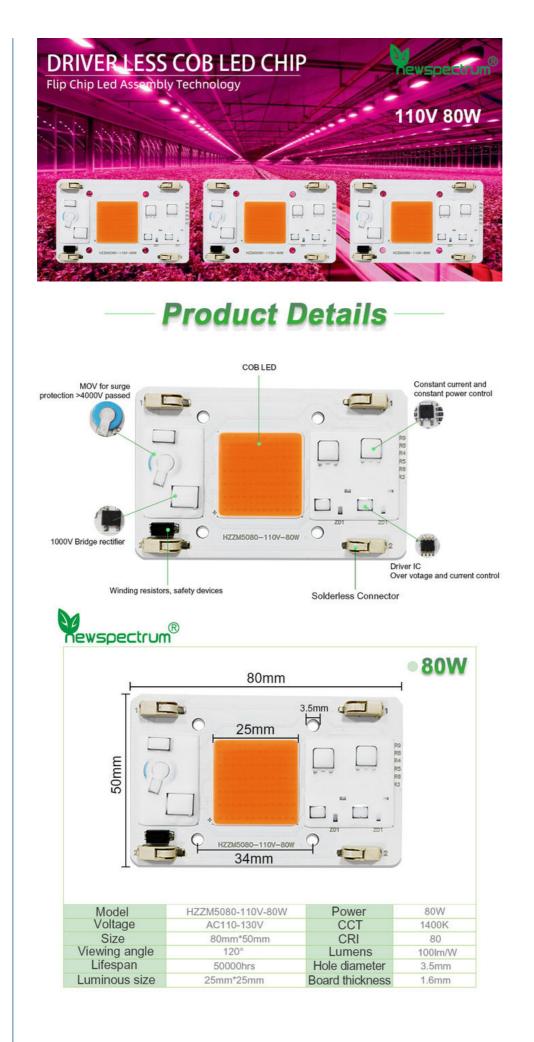

## **Product Specification**

| _                                  |                                                 |
|------------------------------------|-------------------------------------------------|
| Power:                             | High                                            |
| <ul> <li>Input Voltage:</li> </ul> | AC85-265V                                       |
| Beam Angle:                        | 120°                                            |
| Luminous Flux:                     | 100-200lm/W                                     |
| Substrate Material:                | High Conductivity Aluminum                      |
| • Lifespan:                        | 50,000hrs                                       |
| Product Name:                      | High Power Cob                                  |
| • CRI:                             | Ra>80                                           |
| Highlight:                         | 1mm Cob High Power Lamp,<br>1mm High Power Cob, |
|                                    | 3500k Cob High Power Lamp                       |

### **Technical Parameters:**

| Attribute    | Value          |
|--------------|----------------|
| Material     | Aluminum       |
| Product Name | High Power Cob |
| IP Rating    | IP65           |
| Light Source | Cob LED Chip   |

| Input Voltage         | AC85-265V                  |
|-----------------------|----------------------------|
| Substrate<br>material | High Conductivity Aluminum |
| Application           | Indoor/Outdoor             |
| Lifespan              | 50,000hrs                  |
| Size                  | Φ50mm                      |
| Luminous Flux         | 100-200lm/W                |