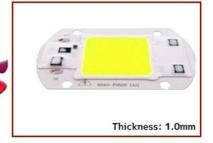

## Why heat dissipation faster?

A4:1.6mm high thermal conductivity aluminum material

Ours