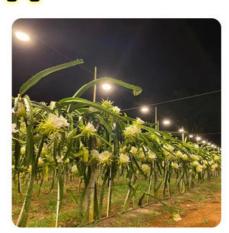

olderless connector, safe and convenient

Ours







## Why heat dissipation faster?

A4:1.6mm high thermal conductivity aluminum material

Ours









## Why is the quality

A2:There are components that other suppliers don't have

Ours

Others





## Smart IC No Driver





# Fan No drive power required



## Dimensional parameters



| Model       | NEW6088    |                  |            |
|-------------|------------|------------------|------------|
| Voltage     | AC 220V    |                  |            |
| Powel       | 100W       |                  |            |
| Chip model  | 2630       |                  |            |
| CCT         | 1400K      | 3500K            | 6000K      |
| Application | Plant lamp | Plant/Floodlight | Floodlight |





# Scenario application











### Features:

Product Name: High Power Cob

Luminous flux: 000lm Beam Angle: 120° Input Voltage: AC85-265V

Light Source: Cob Led, Led Cob Chip 100w, LED Lamp Beads

Warranty: 2 Years

### **Technical Parameters:**

| Product<br>Name       | COB Led Chip                                    |
|-----------------------|-------------------------------------------------|
| High Power<br>Cob     | LED Lamp Beads, Led Chip On Board, Cob LED Chip |
| Power                 | 100W                                            |
| Substrate<br>material | High Conductivity Aluminum                      |
| Luminous flux         | 10000lm                                         |
| CRI                   | Ra>80                                           |
| IP Rating             | IP65