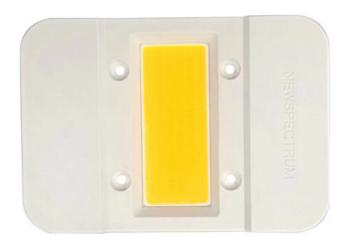

vides superior performance and energy-saving capabilities. With a lifespan of up to 50,000 hours and a beam angle of 120 degrees, it is perfect for any lighting applications. The light output from the High Power Cob Led is bright and consistent, with a color temperature range of 3000K to 6000K and a luminous flux of 10000lm. The Led Cob Chip 100w is designed to provide maximum lighting efficiency and a longer life, making it an ideal choice for any lighting project.





Intelligent-control circuit component safe reliable high quality



High quality light-emitting chip long service life



Durable aluminum substrate provide great heat dissipation effect



Smart IC chip miniaturization intelligent extend product's lifespan



## Live photograph









## **Product Presentation**









A1: Solderless connector, safe and convenient

Ours







## Why heat dissipation faster?

A4:1.6mm high thermal conductivity aluminum material

Ours









## Why is the quality

A2:There are components that other suppliers don't have

Ours

Others





## Smart IC No Driver





# Fan No drive power required



## Dimensional parameters



| Model       | NEW6088    |                  |            |
|-------------|------------|------------------|------------|
| Voltage     | AC 220V    |                  |            |
| Powel       | 100W       |                  |            |
| Chip model  | 2630       |                  |            |
| CCT         | 1400K      | 3500K            | 6000K      |
| Application | Plant lamp | Plant/Floodlight | Floodlight |





# Scenario applicat