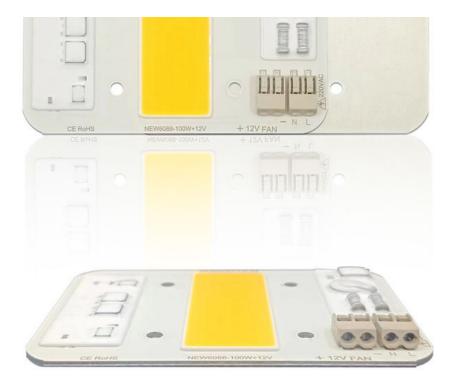

## **Product Presentation**

A1: Solderless connector, safe and convenient

Ours

### **Customization:**

Customize Your High Power Cob

Product Parameters:
Brand Name: newspectrum
Place of Origin: Shenzhen China

Beam Angle: 120°

Board Size: 60mm\*88mm\*1.6mm

Substrate material: High Conductivity Aluminum