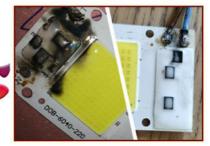

With a lifespan of up to 50,000 hours and a beam angle of 120 degrees, it is perfect for any lighting applications. The light output from the High Power Cob Led is bright and consistent, with a color temperature range of 3000K to 6000K and a luminous flux of 10000lm. The Led Cob Chip 100w is designed to provide maximum lighting efficiency and a longer life, making it an ideal choice for any lighting project.





Intelligent-control circuit component safe reliable high quality



High quality light-emitting chip long service life



Durable aluminum substrate provide great heat dissipation effect



Smart IC chip miniaturization intelligent extend product's lifespan



## Live photograph









## **Product Presentation**









A1: Solderless connector, safe and convenient

Ours







## Why heat dissipation faster?

A4:1.6mm high thermal conductivity aluminum material

Ours









## Why is the quality

A2:There are components that other suppliers don't have

Ours

Others





## Smart IC No Driver





# Fan No drive power required



## Dimensional parameters



| Model       | NEW6088    |                  |            |
|-------------|------------|------------------|------------|
| Voltage     | AC 220V    |                  |            |
| Powel       | 100W       |                  |            |
| Chip model  | 2630       |                  |            |
| CCT         | 1400K      | 3500K            | 6000K      |
| Application | Plant lamp | Plant/Floodlight | Floodlight |





# Scenario application











### Features:

Product Name: High Power Cob