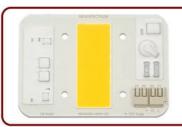

### **Product Description:**

100W High Power LED COB Chip AC85-265V Input Voltage

High Power Cob Led is an advanced LED chip on board technology which provides superior performance and energy-saving capabilities. With a lifespan of up to 50,000 hours and a beam angle of 120 degrees, it is perfect for any lighting applications. The light output from the High Power Cob Led is bright and consistent, with a color temperature range of 3000K to 6000K and a luminous flux of 10000lm. The Led Cob Chip 100w is designed to provide maximum lighting efficiency and a longer life, making it an ideal choice for any lighting project.

Intelligent-control circuit component safe reliable high quality

High quality light-emitting chip long service life

Durable aluminum substrate provide great heat dissipation effect

Smart IC chip miniaturization intelligent extend product's lifespan

### Features:

Product Name: High Power Cob

Luminous flux: 000lm Beam Angle: 120° Input Voltage: AC85-265V

Light Source: Cob Led, Led Cob Chip 100w, LED Lamp Beads

Warranty: 2 Years

### **Technical Parameters:**

| Product<br>Name       | COB Led Chip                                    |
|-----------------------|-------------------------------------------------|
| High Power<br>Cob     | LED Lamp Beads, Led Chip On Board, Cob LED Chip |
| Power                 | 100W                                            |
| Substrate<br>material | High Conductivity Aluminum                      |
| Luminous flux         | 10000lm                                         |
| CRI                   | Ra>80                                           |
| IP Rating             | IP65                                            |
| Input Voltage         | AC85-265V                                       |
| Application           | Indoor/Outdoor                                  |
| Lifespan              | 50,000hrs                                       |
| Warranty              | 2 Years                                         |