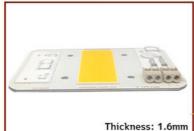

## Why heat dissipation faster?

A4:1.6mm high thermal conductivity aluminum material

Ours

### **Customization:**

Customize Your High Power Cob

Product Parameters:
Brand Name: newspectrum
Place of Origin: Shenzhen China

Beam Angle: 120°

Board Size: 60mm\*88mm\*1.6mm

Substrate material: High Conductivity Aluminum