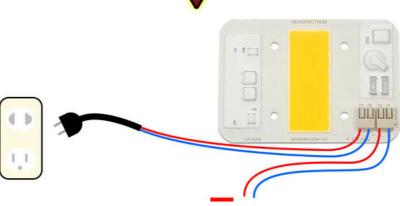

to 6000K and a luminous flux of 10000lm. The Led Cob Chip 100w is designed to provide maximum lighting efficiency and a longer life, making it an ideal choice for any lighting project.





Intelligent-control circuit component safe reliable high quality



High quality light-emitting chip long service life



Durable aluminum substrate provide great heat dissipation effect



Smart IC chip miniaturization intelligent extend product's lifespan



## Live photograph









## **Product Presentation**









A1: Solderless connector, safe and convenient

Ours







## Why heat dissipation faster?

A4:1.6mm high thermal conductivity aluminum material

Ours









## Why is the quality

A2:There are components that other suppliers don't have

Ours

Others





## Smart IC No Driver





# Fan No drive power required



## Dimensional parameters



| Model       | NEW6088    |                  |            |
|-------------|------------|------------------|------------|
| Voltage     | AC 220V    |                  |            |
| Powel       | 100W       |                  |            |
| Chip model  | 2630       |                  |            |
| CCT         | 1400K      | 3500K            | 6000K      |
| Application | Plant lamp | Plant/Floodlight | Floodlight |





# Scenario application











### Features:

Product Name: High Power Cob

Luminous flux: 000lm Beam Angle: 120° Input Voltage: AC85-265V

Light Source: Cob Led, Led Cob Chip 100w, LED Lamp Beads

Warranty: 2 Years

### **Technical Parameters:**

| Product<br>Name       | COB Led Chip