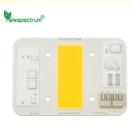

### **Product Description:**

100W High Power LED COB Chip AC85-265V Input Voltage

High Power Cob Led is an advanced LED chip on board technology which provides superior performance and energy-saving capabilities. With a lifespan of up to 50,000 hours and a beam angle of 120 degrees, it is perfect for any lighting applications. The light output from the High Power Cob Led is bright and consistent, with a color temperature range of 3000K to 6000K and a luminous flux of 10000lm. The Led Cob Chip 100w is designed to provide maximum lighting efficiency and a longer life, making it an ideal choice for any lighting project.

Intelligent-control circuit component safe reliable high quality

High quality light-emitting chip long service life

Durable aluminum substrate provide great heat dissipation effect

Smart IC chip miniaturization intelligent extend product's lifespan

### Features:

Product Name: High Power Cob

Luminous flux: 000lm Beam Angle: 120° Input Voltage: AC85-265V

Light Source: Cob Led, Led Cob Chip 100w, LED Lamp Beads

Warranty: 2 Years

### **Technical Parameters:**

| Product<br>Name       | COB Led Chip                                    |
|-----------------------|-------------------------------------------------|
| High Power<br>Cob     | LED Lamp Beads, Led Chip On Board, Cob LED Chip |
| Power                 | 100W                                            |
| Substrate<br>material | High Conductivity Aluminum                      |
| Luminous flux         | 10000lm                                         |
| CRI                   | Ra>80                                           |
| IP Rating             | IP65                                            |
| Input Voltage         | AC85-265V                                       |
| Application           | Indoor/Outdoor                                  |
| Lifespan              | 50,000hrs                                       |
| Warranty              | 2 Years                                         |