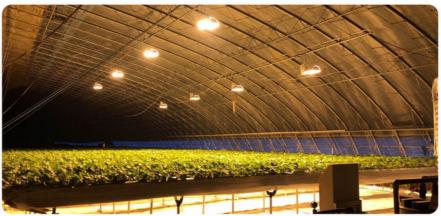

derless connector, safe and convenient

Ours







## Why heat dissipation faster?

A4:1.6mm high thermal conductivity aluminum material

Ours









## Why is the quality

A2:There are components that other suppliers don't have

Ours

Others





## Smart IC No Driver





# Fan No drive power required



## Dimensional parameters



| Model       | NEW6088    |                  |            |
|-------------|------------|------------------|------------|
| Voltage     | AC 220V    |                  |            |
| Powel       | 100W       |                  |            |
| Chip model  | 2630       |                  |            |
| CCT         | 1400K      | 3500K            | 6000K      |
| Application | Plant lamp | Plant/Floodlight | Floodlight |





# Scenario application











### Features:

Product Name: High Power Cob

Luminous flux: 000lm Beam Angle: 120° Input Voltage: AC85-265V

Light Source: Cob Led, Led Cob Chip 100w, LED Lamp Beads

Warranty: 2 Years

### **Technical Parameters:**

| Product<br>Name       | COB Led Chip                                    |
|-----------------------|-------------------------------------------------|
| High Power<br>Cob     | LED Lamp Beads, Led Chip On Board, Cob LED Chip |
| Power                 | 100W                                            |
| Substrate<br>material | High Conductivity Aluminum                      |
| Luminous flux         | 10000lm                                         |
| CRI                   | Ra>80                                           |
| IP Rating             | IP65