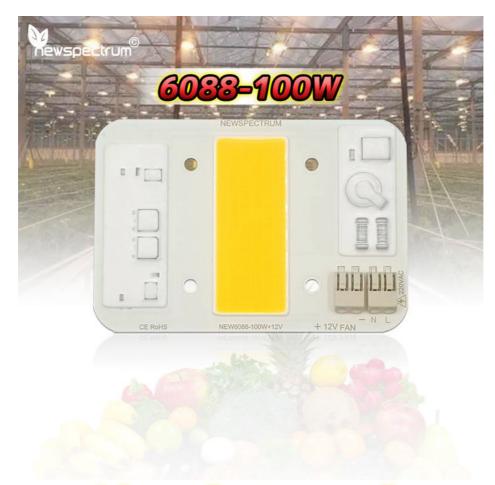

### 100W High Power LED COB Chip Aluminum Material AC85-265V Input Voltage

### **Product Specification**

• Product Name: High Power Cob

Material: Aluminum

• Substrate Material: High Conductivity Aluminum

Light Source: Cob
Luminous Flux: 10000lm
Color Temperature: 3000K-6000K
Input Voltage: AC220V

### **Product Description:**

100W High Power LED COB Chip AC85-265V Input Voltage

High Power Cob Led is an advanced LED chip on board technology which provides superior performance and energy-saving capabilities. With a lifespan of up to 50,000 hours and a beam angle of 120 degrees, it is perfect for any lighting applications. The light output from the High Power Cob Led is bright and consistent, with a color temperature range of 3000K to 6000K and a luminous flux of 10000lm. The Led Cob Chip 100w is designed to provide maximum lighting efficiency and a longer life, making it an ideal choice for any lighting project.