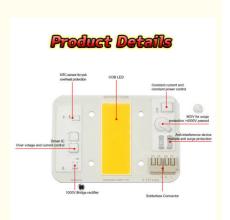

Intelligent-control circuit component safe reliable high quality

High quality light-emitting chip long service life

Durable aluminum substrate provide great heat dissipation effect

Smart IC chip miniaturization intelligent extend product's lifespan

## **Product Presentation**

A1: Solderless connector, safe and convenient

Ours

## Why heat dissipation faster?

A4:1.6mm high thermal conductivity aluminum material

Ours

## Why is the quality

A2:There are components that other suppliers don't have

Ours

Others