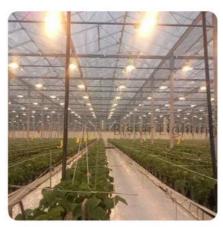

Solderless connector, safe and convenient

Ours







## Why heat dissipation faster?

A4:1.6mm high thermal conductivity aluminum material

Ours









## Why is the quality

A2:There are components that other suppliers don't have

Ours

Others





## Smart IC No Driver





# Fan No drive power required



## Dimensional parameters



| Model       | NEW6088    |                  |            |
|-------------|------------|------------------|------------|
| Voltage     | AC 220V    |                  |            |
| Powel       | 100W       |                  |            |
| Chip model  | 2630       |                  |            |
| CCT         | 1400K      | 3500K            | 6000K      |
| Application | Plant lamp | Plant/Floodlight | Floodlight |





# Scenario application











### Features:

Product Name: High Power Cob

Luminous flux: 000lm Beam Angle: 120° Input Voltage: AC85-265V

Light Source: Cob Led, Led Cob Chip 100w, LED Lamp Beads

Warranty: 2 Years

### **Technical Parameters:**

| Product<br>Name       | COB Led Chip                                    |
|-----------------------|-------------------------------------------------|
| High Power<br>Cob     | LED Lamp Beads, Led Chip On Board, Cob LED Chip |
| Power                 | 100W                                            |
| Substrate<br>material | High Conductivity Aluminum                      |
| Luminous flux         | 10000lm                                         |
| CRI                   | Ra>80                                           |
| IP Rating             | IP65