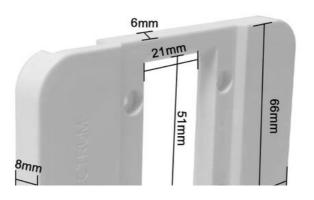

### **Customization:**

Customize Your High Power Cob

Product Parameters:
Brand Name: newspectrum
Place of Origin: Shenzhen China

Beam Angle: 120°

Board Size: 60mm\*88mm\*1.6mm

Substrate material: High Conductivity Aluminum