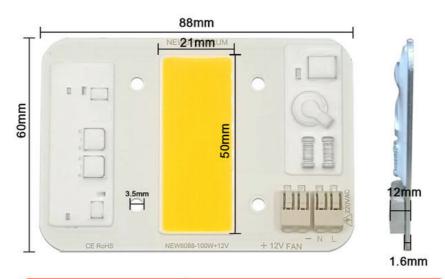

### **Product Specification**

• Product Name: High Power Cob

Material: Aluminum

• Substrate Material: High Conductivity Aluminum

Light Source: Cob
Luminous Flux: 10000lm
Color Temperature: 3000K-6000K
Input Voltage: AC220V

## Dimensional parameters

| Model       | NEW6088    |                  |            |
|-------------|------------|------------------|------------|
| Voltage     | AC 220V    |                  |            |
| Powel       | 100W       |                  |            |
| Chip model  | 2630       |                  |            |
| CCT         | 1400K      | 3500K            | 6000K      |
| Application | Plant lamp | Plant/Floodlight | Floodlight |

### **Technical Parameters:**

| Product<br>Name       | COB Led Chip                                    |
|-----------------------|-------------------------------------------------|
| High Power<br>Cob     | LED Lamp Beads, Led Chip On Board, Cob LED Chip |
| Power                 | 100W                                            |
| Substrate<br>material | High Conductivity Aluminum                      |
| Luminous flux         | 10000lm                                         |
| CRI                   | Ra>80                                           |
| IP Rating             | IP65                                            |
| Input Voltage         | AC85-265V                                       |
| Application           | Indoor/Outdoor                                  |
| Lifespan              | 50,000hrs                                       |
| Warranty              | 2 Years                                         |

### **Customization:**

Customize Your High Power Cob

Product Parameters:
Brand Name: newspectrum
Place of Origin: Shenzhen China

Beam Angle: 120°

Board Size: 60mm\*88mm\*1.6mm

Substrate material: High Conductivity Aluminum