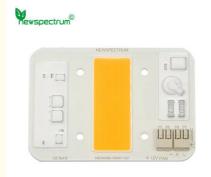

Intelligent-control circuit component safe reliable high quality

High quality light-emitting chip long service life

Durable aluminum substrate provide great heat dissipation effect

Smart IC chip miniaturization intelligent extend product's lifespan

## **Product Presentation**

A1: Solderless connector, safe and convenient

Ours

## Why heat dissipation faster?

A4:1.6mm high thermal conductivity aluminum material

Ours

## Why is the quality

A2:There are components that other suppliers don't have

Ours

Others