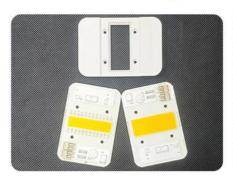

ing you to customize the lighting according to your needs. The High Power Cob LED Lamp Beads is the perfect choice for commercial lighting applications, providing superior lighting quality and energy-efficiency. It is the perfect solution for any lighting needs, offering reliable, long-lasting illumination and a bright, energy-efficient light output. With its high power, the High Power Cob LED Lamp Beads is ideal for a variety of applications, from residential to commercial.

#### Features:

Product Name: High Power Cob - - -

Material: Aluminum

Luminous Flux: 100-200lm/W Input Voltage: AC85-265V Warranty: 2 Years Lifespan: 50,000hrs Led Chip On Board Led Cob Chip 100w LED Lamp Beads

High Lumen CoB LED Chip

# Scenario application











## **Product Details**



## Live photograph









### Solderless connector

A1: Solderless connector, safe and convenient

Ours







### Why heat dissipation faster?

A4:1.6mm high thermal conductivity aluminum material

Ours



Others



Thickness: 1.0mm

## Why is the quality better?

A2:There are components that other suppliers don't have

Ours



Others



### **Product Presentation**

















## 100W

### **Technical Parameters:**

| Product Name          | High Power Cob             |
|-----------------------|----------------------------|
| Luminous Flux         | 100-200lm/W                |
| Substrate<br>material | High Conductivity Aluminum |
| Warranty              | 2 Years                    |
| Input Voltage         | AC85-265V                  |
| IP Rating             | IP65                       |
| Life