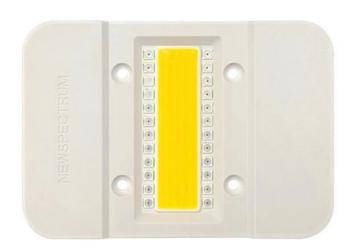

h power, the High Power Cob LED Lamp Beads is ideal for a variety of applications, from residential to commercial.

#### Features:

Product Name: High Power Cob - - -

Material: Aluminum

Luminous Flux: 100-200lm/W Input Voltage: AC85-265V Warranty: 2 Years Lifespan: 50,000hrs Led Chip On Board Led Cob Chip 100w LED Lamp Beads

High Lumen CoB LED Chip

# Scenario application











## **Product Details**



## Live photograph









### Solderless connector

A1: Solderless connector, safe and convenient

Ours







### Why heat dissipation faster?

A4:1.6mm high thermal conductivity aluminum material

Ours



Others



Thickness: 1.0mm

## Why is the quality better?

A2:There are components that other suppliers don't have

Ours



Others



### **Product Presentation**

















## 100W

### **Technical Parameters:**

| Product Name          | High Power Cob             |
|-----------------------|----------------------------|
| Luminous Flux         | 100-200lm/W                |
| Substrate<br>material | High Conductivity Aluminum |
| Warranty              | 2 Years                    |
| Input Voltage         | AC85-265V                  |
| IP Rating             | IP65                       |
| Lifespan              | 50,000hrs                  |
| Color<br>Temperature  | 3000K-6000K                |
| Beam Angle            | 120°                       |
| Application           | Indoor/Outdoor             |
| Led Chip On<br>Board  | Yes                        |

### **Applications:**

As a leading brand in LED lighting products, **newspectrum** provides hi