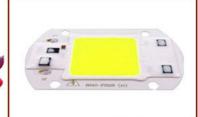

High Lumen CoB LED Chip

### **Product Description:**

Introducing High Power Cob LED Lamp Beads

The High Power Cob LED Lamp Beads is a light source that offers superior lighting quality. This product is made of high-quality aluminum material, and it features a CRI (Color Rendering Index) of Ra>80, providing a natural and accurate color rendering. It is equipped with 100-200Im/W of luminous flux, ensuring a bright, energy-efficient light output. The High Power Cob LED Lamp Beads is the perfect choice for commercial lighting applications, providing consistent lighting performance and safety. The LED Cob Chips 100w offer reliable, long-lasting illumination, and its high power makes it ideal for a wide variety of applications.

#### Features:

Product Name: High Power Cob - - -

Material: Aluminum

Luminous Flux: 100-200lm/W Input Voltage: AC85-265V Warranty: 2 Years Lifespan: 50,000hrs Led Chip On Board Led Cob Chip 100w LED Lamp Beads