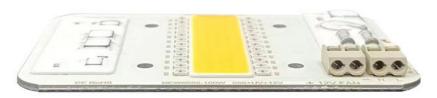

igh power, the High Power Cob LED Lamp Beads is ideal for a variety of applications, from residential to commercial.

#### Features:

Product Name: High Power Cob - - -

Material: Aluminum

Luminous Flux: 100-200lm/W Input Voltage: AC85-265V Warranty: 2 Years Lifespan: 50,000hrs Led Chip On Board Led Cob Chip 100w LED Lamp Beads

High Lumen CoB LED Chip

# Scenario application











## **Product Details**



## Live photograph









### Solderless connector

A1: Solderless connector, safe and convenient

Ours







### Why heat dissipation faster?

A4:1.6mm high thermal conductivity aluminum material

Ours



Others



Thickness: 1.0mm

## Why is the quality better?

A2:There are components that other suppliers don't have

Ours



Others



### **Product Presentation**

















## 100W

### **Technical Parameters:**

| Product Name          | High Power Cob             |
|-----------------------|----------------------------|
| Luminous Flux         | 100-200lm/W                |
| Substrate<br>material | High Conductivity Aluminum |
| Warranty              | 2 Years                    |
| Input Voltage         | AC85-265V                  |
| IP Rating             | IP65                       |
| Lifespan              | 50,000hrs                  |
| Color<br>Temperature  | 3000K-6000K                |
| Beam Angle            | 120°                       |
| Application           | Indoor/Outdoor             |
| Led Chip On<br>Board  | Yes                        |

### **Applications:**

As a leading brand in LED lighting products, **newspectrum** provides