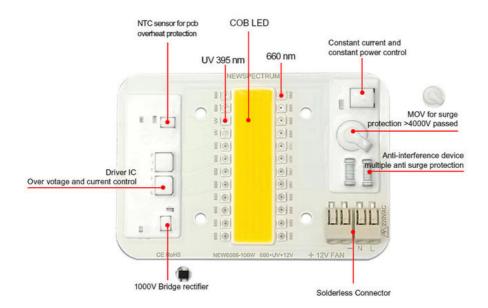

## **Product Details**

### **Technical Parameters:**

| Product Name          | High Power Cob             |
|-----------------------|----------------------------|
| Luminous Flux         | 100-200lm/W                |
| Substrate<br>material | High Conductivity Aluminum |
| Warranty              | 2 Years                    |
| Input Voltage         | AC85-265V                  |
| IP Rating             | IP65                       |
| Lifespan              | 50,000hrs                  |
| Color<br>Temperature  | 3000K-6000K                |
| Beam Angle            | 120°                       |
| Application           | Indoor/Outdoor             |
| Led Chip On<br>Board  | Yes                        |