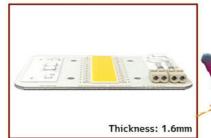

### Why heat dissipation faster?

A4:1.6mm high thermal conductivity aluminum material

Ours

Others

Thickness: 1.0mm