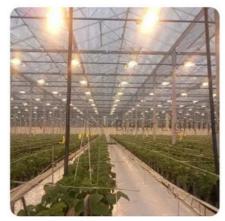

amp Beads offers a wide range of lighting options, allowing you to customize the lighting according to your needs. The High Power Cob LED Lamp Beads is the perfect choice for commercial lighting applications, providing superior lighting quality and energy-efficiency. It is the perfect solution for any lighting needs, offering reliable, long-lasting illumination and a bright, energy-efficient light output. With its high power, the High Power Cob LED Lamp Beads is ideal for a variety of applications, from residential to commercial.

#### Features:

Product Name: High Power Cob - - -

Material: Aluminum

Luminous Flux: 100-200lm/W Input Voltage: AC85-265V Warranty: 2 Years Lifespan: 50,000hrs Led Chip On Board Led Cob Chip 100w LED Lamp Beads

High Lumen CoB LED Chip

# Scenario application











## **Product Details**



## Live photograph









### Solderless connector

A1: Solderless connector, safe and convenient

Ours







### Why heat dissipation faster?

A4:1.6mm high thermal conductivity aluminum material

Ours



Others



Thickness: 1.0mm

## Why is the quality better?

A2:There are components that other suppliers don't have

Ours



Others



### **Product Presentation**

















## 100W

### **Technical Parameters:**

| Product Name          | High Power Cob             |
|-----------------------|----------------------------|
| Luminous Flux         | 100-200lm/W                |
| Substrate<br>material | High Conductivity Aluminum |
| Warranty              | 2 Years                    |
| Input Voltage         | AC85-265V                  |
| IP