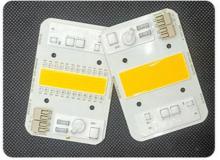

u to customize the lighting according to your needs. The High Power Cob LED Lamp Beads is the perfect choice for commercial lighting applications, providing superior lighting quality and energy-efficiency. It is the perfect solution for any lighting needs, offering reliable, long-lasting illumination and a bright, energy-efficient light output. With its high power, the High Power Cob LED Lamp Beads is ideal for a variety of applications, from residential to commercial.

#### Features:

Product Name: High Power Cob - - -

Material: Aluminum

Luminous Flux: 100-200lm/W Input Voltage: AC85-265V Warranty: 2 Years Lifespan: 50,000hrs Led Chip On Board Led Cob Chip 100w LED Lamp Beads

High Lumen CoB LED Chip

# Scenario application











## **Product Details**



## Live photograph









### Solderless connector

A1: Solderless connector, safe and convenient

Ours







### Why heat dissipation faster?

A4:1.6mm high thermal conductivity aluminum material

Ours



Others



Thickness: 1.0mm

## Why is the quality better?

A2:There are components that other suppliers don't have

Ours



Others



### **Product Presentation**

















## 100W

### **Technical Parameters:**

| Product Name          | High Power Cob             |
|-----------------------|----------------------------|
| Luminous Flux         | 100-200lm/W                |
| Substrate<br>material | High Conductivity Aluminum |
| Warranty              | 2 Years                    |
| Input Voltage         | AC85-265V                  |
| IP Rating             | IP65                       |
| Lifespan