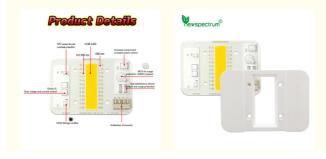

## High Lumen High Power Cob LED Lamp Beads High Conductivity Aluminum

### **Basic Information**

Place of Origin: Shenzhen China
Brand Name: newspectrum
Model Number: NEW 6088
Minimum Order Quantity:

Price: Negotiable

• Packaging Details: Antistatic bag, boxes in carton.

• Delivery Time: 3-5 workdays

• Payment Terms: L/C, D/A, D/P, T/T, Western Union,

MoneyGram

• Supply Ability: 100000pcs/day



### **Product Specification**

• Lifespan: 50,000hrs

• Size: 6cm X 8.8cm X 0.2cm

Application: Indoor/Outdoor

CRI: Ra>80
Power: High
Luminous Flux: 10000lm
Material: Aluminum

Substrate Material: High Conductivity Aluminum

• Highlight: High Lumen Cob LED Lamp,

High Conductivity Aluminum Cob LED Lamp,

**High Lumen LED Lamp Beads** 



### More Images



### **Product Description**

### **Product Description:**

Introducing High Power Cob LED Lamp Beads

The High Power Cob LED Lamp Beads is a light source that offers superior lighting quality. This product is made of high-quality aluminum material, and it features a CRI (Color Rendering Index) of Ra>80, providing a natural and accurate color rendering. It is equipped with 100-200Im/W of luminous flux, ensuring a bright, energy-efficient light output. The High Power Cob LED Lamp Beads is the perfect choice for commercial lighting applications, providing consistent lighting performance and safety. The LED Cob Chips 100w offer reliable, long-lasting illumination, and its high power makes it ideal for a wide variety of applications.

The High Power Cob LED Lamp Beads is designed to meet the