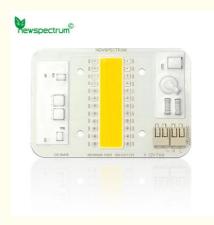

### **Product Specification**

• Lifespan: 50,000hrs

• Size: 6cm X 8.8cm X 0.2cm

Application: Indoor/Outdoor

CRI: Ra>80
Power: High
Luminous Flux: 10000lm
Material: Aluminum

Substrate Material: High Conductivity Aluminum

#### Features:

Product Name: High Power Cob - - -

Material: Aluminum

Luminous Flux: 100-200lm/W Input Voltage: AC85-265V Warranty: 2 Years Lifespan: 50,000hrs Led Chip On Board Led Cob Chip 100w LED Lamp Beads

### **Technical Parameters:**

| Product Name          | High Power Cob             |
|-----------------------|----------------------------|
| Luminous Flux         | 100-200lm/W                |
| Substrate<br>material | High Conductivity Aluminum |
| Warranty              | 2 Years                    |
| Input Voltage         | AC85-265V                  |
| IP Rating             | IP65                       |
| Lifespan              | 50,000hrs                  |
| Color<br>Temperature  | 3000K-6000K                |
| Beam Angle            | 120°                       |
| Application           | Indoor/Outdoor             |
| Led Chip On<br>Board  | Yes                        |