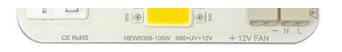

#### Features:

Product Name: High Power Cob - - -

Material: Aluminum

Luminous Flux: 100-200lm/W Input Voltage: AC85-265V Warranty: 2 Years Lifespan: 50,000hrs Led Chip On Board Led Cob Chip 100w LED Lamp Beads

### **Technical Parameters:**

| Product Name          | High Power Cob             |
|-----------------------|----------------------------|
| Luminous Flux         | 100-200lm/W                |
| Substrate<br>material | High Conductivity Aluminum |
| Warranty              | 2 Years                    |
| Input Voltage         | AC85-265V                  |
| IP Rating             | IP65                       |
| Lifespan              | 50,000hrs                  |
| Color<br>Temperature  | 3000K-6000K                |
| Beam Angle            | 120°                       |
| Application           | Indoor/Outdoor             |
| Led Chip On<br>Board  | Yes                        |