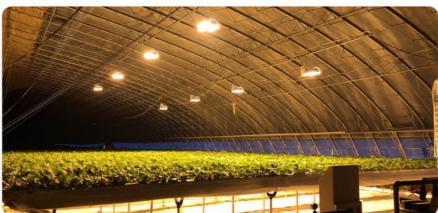

Beads offers a wide range of lighting options, allowing you to customize the lighting according to your needs. The High Power Cob LED Lamp Beads is the perfect choice for commercial lighting applications, providing superior lighting quality and energy-efficiency. It is the perfect solution for any lighting needs, offering reliable, long-lasting illumination and a bright, energy-efficient light output. With its high power, the High Power Cob LED Lamp Beads is ideal for a variety of applications, from residential to commercial.

#### Features:

Product Name: High Power Cob - - -

Material: Aluminum

Luminous Flux: 100-200lm/W Input Voltage: AC85-265V Warranty: 2 Years Lifespan: 50,000hrs Led Chip On Board Led Cob Chip 100w LED Lamp Beads

High Lumen CoB LED Chip

# Scenario application











## **Product Details**



## Live photograph









### Solderless connector

A1: Solderless connector, safe and convenient

Ours







### Why heat dissipation faster?

A4:1.6mm high thermal conductivity aluminum material

Ours



Others



Thickness: 1.0mm

## Why is the quality better?

A2:There are components that other suppliers don't have

Ours



Others



### **Product Presentation**

















## 100W

### **Technical Parameters:**

| Product Name          | High Power Cob             |
|-----------------------|----------------------------|
| Luminous Flux         | 100-200lm/W                |
| Substrate<br>material | High Conductivity Aluminum |
| Warranty              | 2 Years                    |
| Input Voltage         | AC85-265V                  |
| IP Rati