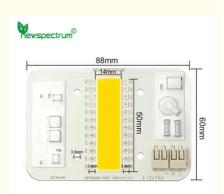

### **Product Specification**

• Lifespan: 50,000hrs

• Size: 6cm X 8.8cm X 0.2cm

Application: Indoor/Outdoor

CRI: Ra>80
Power: High
Luminous Flux: 10000lm
Material: Aluminum

Substrate Material: High Conductivity Aluminum

#### Features:

Product Name: High Power Cob - - -

Material: Aluminum

Luminous Flux: 100-200lm/W Input Voltage: AC85-265V Warranty: 2 Years Lifespan: 50,000hrs Led Chip On Board Led Cob Chip 100w LED Lamp Beads

### **Technical Parameters:**

| Product Name          | High Power Cob             |
|-----------------------|----------------------------|
| Luminous Flux         | 100-200lm/W                |
| Substrate<br>material | High Conductivity Aluminum |
| Warranty              | 2 Years                    |
| Input Voltage         | AC85-265V                  |
| IP Rating             | IP65                       |
| Lifespan              | 50,000hrs                  |
| Color<br>Temperature  | 3000K-6000K                |
| Beam Angle            | 120°                       |
| Application           | Indoor/Outdoor             |
| Led Chip On<br>Board  | Yes                        |