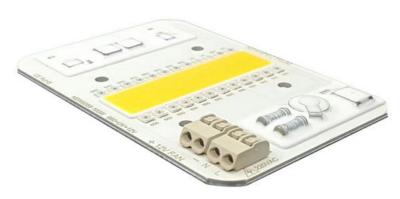

### Solderless connector

A1: Solderless connector, safe and convenient

Ours

#### Features:

Product Name: High Power Cob - - -

Material: Aluminum

Luminous Flux: 100-200lm/W Input Voltage: AC85-265V Warranty: 2 Years Lifespan: 50,000hrs Led Chip On Board Led Cob Chip 100w LED Lamp Beads

### **Technical Parameters:**

| Product Name          | High Power Cob             |
|-----------------------|----------------------------|
| Luminous Flux         | 100-200lm/W                |
| Substrate<br>material | High Conductivity Aluminum |
| Warranty              | 2 Years                    |
| Input Voltage         | AC85-265V                  |
| IP Rating             | IP65                       |
| Lifespan              | 50,000hrs                  |
| Color<br>Temperature  | 3000K-6000K                |
| Beam Angle            | 120°                       |
| Application           | Indoor/Outdoor             |
| Led Chip On<br>Board  | Yes                        |