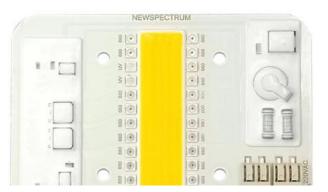

#### Features:

Product Name: High Power Cob - - -

Material: Aluminum

Luminous Flux: 100-200lm/W Input Voltage: AC85-265V Warranty: 2 Years Lifespan: 50,000hrs Led Chip On Board Led Cob Chip 100w LED Lamp Beads

### **Technical Parameters:**

| Product Name          | High Power Cob             |
|-----------------------|----------------------------|
| Luminous Flux         | 100-200lm/W                |
| Substrate<br>material | High Conductivity Aluminum |
| Warranty              | 2 Years                    |
| Input Voltage         | AC85-265V                  |
| IP Rating             | IP65                       |
| Lifespan              | 50,000hrs                  |
| Color<br>Temperature  | 3000K-6000K                |
| Beam Angle            | 120°                       |
| Application           | Indoor/Outdoor             |
| Led Chip On<br>Board  | Yes                        |