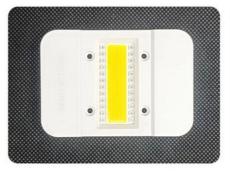

you to customize the lighting according to your needs. The High Power Cob LED Lamp Beads is the perfect choice for commercial lighting applications, providing superior lighting quality and energy-efficiency. It is the perfect solution for any lighting needs, offering reliable, long-lasting illumination and a bright, energy-efficient light output. With its high power, the High Power Cob LED Lamp Beads is ideal for a variety of applications, from residential to commercial.

#### Features:

Product Name: High Power Cob - - -

Material: Aluminum

Luminous Flux: 100-200lm/W Input Voltage: AC85-265V Warranty: 2 Years Lifespan: 50,000hrs Led Chip On Board Led Cob Chip 100w LED Lamp Beads

High Lumen CoB LED Chip

# Scenario application











## **Product Details**



## Live photograph









### Solderless connector

A1: Solderless connector, safe and convenient

Ours







### Why heat dissipation faster?

A4:1.6mm high thermal conductivity aluminum material

Ours



Others



Thickness: 1.0mm

## Why is the quality better?

A2:There are components that other suppliers don't have

Ours



Others



### **Product Presentation**

















## 100W

### **Technical Parameters:**

| Product Name          | High Power Cob             |
|-----------------------|----------------------------|
| Luminous Flux         | 100-200lm/W                |
| Substrate<br>material | High Conductivity Aluminum |
| Warranty              | 2 Years                    |
| Input Voltage         | AC85-265V                  |
| IP Rating             | IP65                       |
| Lifespan