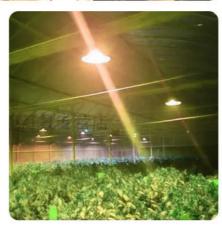

s offers a wide range of lighting options, allowing you to customize the lighting according to your needs. The High Power Cob LED Lamp Beads is the perfect choice for commercial lighting applications, providing superior lighting quality and energy-efficiency. It is the perfect solution for any lighting needs, offering reliable, long-lasting illumination and a bright, energy-efficient light output. With its high power, the High Power Cob LED Lamp Beads is ideal for a variety of applications, from residential to commercial.

#### Features:

Product Name: High Power Cob - - -

Material: Aluminum

Luminous Flux: 100-200lm/W Input Voltage: AC85-265V Warranty: 2 Years Lifespan: 50,000hrs Led Chip On Board Led Cob Chip 100w LED Lamp Beads

High Lumen CoB LED Chip

# Scenario application











## **Product Details**



## Live photograph









### Solderless connector

A1: Solderless connector, safe and convenient

Ours







### Why heat dissipation faster?

A4:1.6mm high thermal conductivity aluminum material

Ours



Others



Thickness: 1.0mm

## Why is the quality better?

A2:There are components that other suppliers don't have

Ours



Others



### **Product Presentation**

















## 100W

### **Technical Parameters:**

| Product Name          | High Power Cob             |
|-----------------------|----------------------------|
| Luminous Flux         | 100-200lm/W                |
| Substrate<br>material | High Conductivity Aluminum |
| Warranty              | 2 Years                    |
| Input Voltage         | AC85-265V                  |
| IP Rating