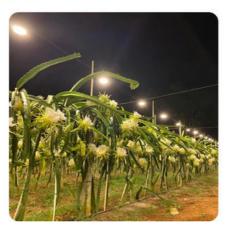

p Beads offers a wide range of lighting options, allowing you to customize the lighting according to your needs. The High Power Cob LED Lamp Beads is the perfect choice for commercial lighting applications, providing superior lighting quality and energy-efficiency. It is the perfect solution for any lighting needs, offering reliable, long-lasting illumination and a bright, energy-efficient light output. With its high power, the High Power Cob LED Lamp Beads is ideal for a variety of applications, from residential to commercial.

#### Features:

Product Name: High Power Cob - - -

Material: Aluminum

Luminous Flux: 100-200lm/W Input Voltage: AC85-265V Warranty: 2 Years Lifespan: 50,000hrs Led Chip On Board Led Cob Chip 100w LED Lamp Beads

High Lumen CoB LED Chip

# Scenario application











## **Product Details**



## Live photograph









### Solderless connector

A1: Solderless connector, safe and convenient

Ours







### Why heat dissipation faster?

A4:1.6mm high thermal conductivity aluminum material

Ours



Others



Thickness: 1.0mm

## Why is the quality better?

A2:There are components that other suppliers don't have

Ours



Others



### **Product Presentation**

















## 100W

### **Technical Parameters:**

| Product Name          | High Power Cob             |
|-----------------------|----------------------------|
| Luminous Flux         | 100-200lm/W                |
| Substrate<br>material | High Conductivity Aluminum |
| Warranty              | 2 Years                    |
| Input Voltage         | AC85-265V                  |
| IP Ra