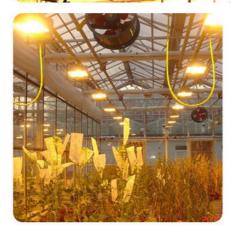

ads offers a wide range of lighting options, allowing you to customize the lighting according to your needs. The High Power Cob LED Lamp Beads is the perfect choice for commercial lighting applications, providing superior lighting quality and energy-efficiency. It is the perfect solution for any lighting needs, offering reliable, long-lasting illumination and a bright, energy-efficient light output. With its high power, the High Power Cob LED Lamp Beads is ideal for a variety of applications, from residential to commercial.

#### Features:

Product Name: High Power Cob - - -

Material: Aluminum

Luminous Flux: 100-200lm/W Input Voltage: AC85-265V Warranty: 2 Years Lifespan: 50,000hrs Led Chip On Board Led Cob Chip 100w LED Lamp Beads

High Lumen CoB LED Chip

# Scenario application











## **Product Details**



## Live photograph









### Solderless connector

A1: Solderless connector, safe and convenient

Ours







### Why heat dissipation faster?

A4:1.6mm high thermal conductivity aluminum material

Ours



Others



Thickness: 1.0mm

## Why is the quality better?

A2:There are components that other suppliers don't have

Ours



Others



### **Product Presentation**

















## 100W

### **Technical Parameters:**

| Product Name          | High Power Cob             |
|-----------------------|----------------------------|
| Luminous Flux         | 100-200lm/W                |
| Substrate<br>material | High Conductivity Aluminum |
| Warranty              | 2 Years                    |
| Input Voltage         | AC85-265V                  |
| IP Rating