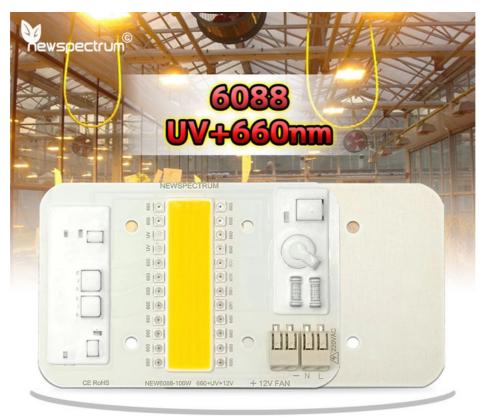

# Scenario application

### **Applications:**

As a leading brand in LED lighting products, **newspectrum** provides high quality **High Power Cob** that is made of **High Conductivity Aluminum** substrate material. It is featured with **Cob LED Chip**, **LED Lamp Beads** and **Led Chip On Board**, which are all manufactured by **Shenzhen China**. The **High Power Cob** offers a luminous flux range from 100 to 200lm/W and it is made of **Aluminum** material. Its high performance and long-lasting durability make it widely used in many applications, such as commercial lighting, industrial lighting, architectural lighting, stage lighting, and so on.