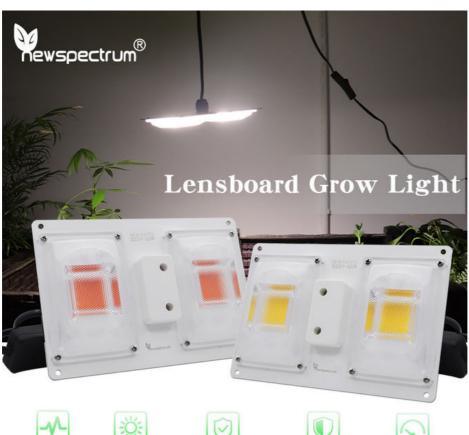

# **Product Description:**

Light Bar Module - Full Spectrum Grow Lights

The Light Bar Module is a powerful and efficient full spectrum grow light designed for indoor gardens. This LED-based module features a working temperature range of -20°C to +60°C and a luminous flux of 1200 LM. Its small size of 170mm\*114mm\*1.6mm makes it perfect for tight spaces. This reliable and durable light bar is ideal for hobbyist and professional growers alike, providing full spectrum lighting for a variety of plants.

#### Features:

Product Name: Light Bar Module Luminous Flux: 1200 LM

Voltage: AC 110-130V / 220-240V

Type: LED light COB LED Chip: Yes Application: Indoor & Outdoor Full Spectrum Grow Lights: Yes

Waterproof: IP67

### **Technical Parameters:**

| Product Name | Light Bar Module |
|--------------|------------------|
| Light Color  | White            |
| Material     | Aluminum         |

| Size                      | 170mm*114mm*16mm       |
|---------------------------|------------------------|
| Working Temperature       | -20°C~+60°C            |
| Beam Angle                | 120°                   |
| Power                     | AC 110-130V / 220-240V |
| Warranty                  | 2 Years                |
| Plug Type                 | EU / US Plug           |
| Package                   | Retail Box             |
| COB LED Chip              | Yes                    |
| Full Spectrum Grow Lights | Yes                    |
| Cob Grow Lights           | Yes                    |
| Plant Growing Lamp        | Yes                    |