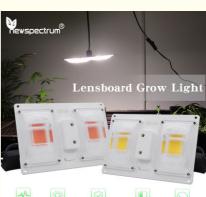

# **Product Description:**

Light Bar Module - Full Spectrum Grow Lights

The Light Bar Module is a powerful and efficient full spectrum grow light designed for indoor gardens. This LED-based module features a working temperature range of -20°C to +60°C and a luminous flux of 1200 LM. Its small size of 170mm\*114mm\*1.6mm makes it perfect for tight spaces. This reliable and durable light bar is ideal for hobbyist and professional growers alike, providing full spectrum lighting for a variety of plants.

#### Features:

Product Name: Light Bar Module Luminous Flux: 1200 LM

Voltage: AC 110-130V / 220-240V

Type: LED light COB LED Chip: Yes Application: Indoor & Outdoor Full Spectrum Grow Lights: Yes

Waterproof: IP67

### **Technical Parameters:**

| Product Name | Light Bar Module |
|--------------|------------------|
| Light Color  | White            |
| Material     | Aluminum         |

| Size                      | 170mm*114mm*16mm       |
|---------------------------|------------------------|
| Working Temperature       | -20°C~+60°C            |
| Beam Angle                | 120°                   |
| Power                     | AC 110-130V / 220-240V |
| Warranty                  | 2 Years                |
| Plug Type                 | EU / US Plug           |
| Package                   | Retail Box             |
| COB LED Chip              | Yes                    |
| Full Spectrum Grow Lights | Yes                    |
| Cob Grow Lights           | Yes                    |
| Plant Growing Lamp        | Yes                    |