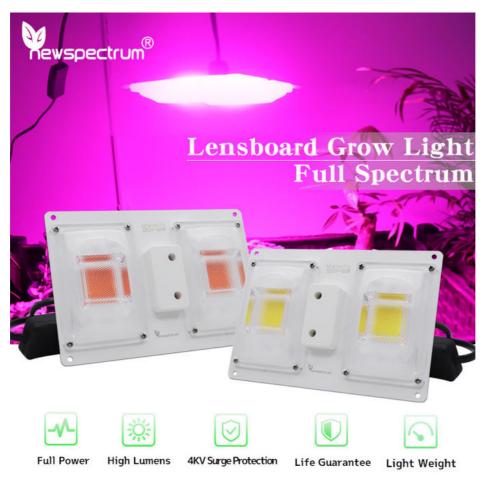

## **Product Description:**

Introducing the Light Bar Module, a revolutionary full spectrum cob grow light that will revolutionize the way you grow your indoor plants. Our light bar module is made of superior quality aluminum and features a 120° beam angle, allowing you to spread the light across a wide area. Equipped with COB LED chips, it produces a luminous flux of up to 1200 LM, giving your plants the perfect amount of light to thrive. Its 50000h lifespan ensures that your plants will continue to get the light they need for years to come. Plus, it comes in a convenient retail box for easy storage and transport. Get the Light Bar Module today to experience the best in full spectrum grow lights.

#### Features:

Product Name: Light Bar Module Power: AC 110-130V / 220-240V Application: Indoor & Outdoor Plug Type: EU / US Plug Type: Grow Lights CCT:380~840nm(Full spectrum) / 3500K(Warm white) / 6000K(White) / 380~840nm+3500K Chip Type: COB LED Chip Full Spectrum Grow Lights