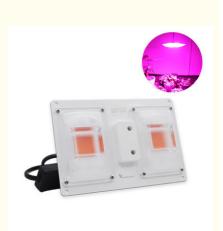

## **Product Description:**

Introducing the Light Bar Module, a revolutionary full spectrum cob grow light that will revolutionize the way you grow your indoor plants. Our light bar module is made of superior quality aluminum and features a 120° beam angle, allowing you to spread the light across a wide area. Equipped with COB LED chips, it produces a luminous flux of up to 1200 LM, giving your plants the perfect amount of light to thrive. Its 50000h lifespan ensures that your plants will continue to get the light they need for years to come. Plus, it comes in a convenient retail box for easy storage and transport. Get the Light Bar Module today to experience the best in full spectrum grow lights.

#### Features:

Product Name: Light Bar Module Power: AC 110-130V / 220-240V Application: Indoor & Outdoor Plug Type: EU / US Plug Type: Grow Lights CCT:380~840nm(Full spectrum) / 3500K(Warm white) / 6000K(White) / 380~840nm+3500K Chip Type: COB LED Chip Full Spectrum Grow Lights