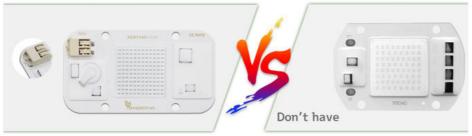

uit? Burn out? Poor quality?













## CERTIFICART

Quality Assurance



















# **Application scenarios**





Fluorescent party



UV glue curing









Nail polish curing

# **Product Details**







## 50W

| Voltage     | AC 110V~130V / 220V~240V |
|-------------|--------------------------|
| Power       | 50W                      |
| CCT         | UV 395nm                 |
| Application | Stage light/Curing light |

## Product Features



Intelligent-control circuit component safe reliable high quality

High quality light-emitting chip long service life





Durable aluminum substrate provide great heat dissipation effect

Smart IC chip miniaturization intelligent extend product's lifespan





A1:There are components that other suppliers don't have

Ours Others



### Why is it brighter?

A2:LED chips 3 times bigger than others

Ours Others





FAQ

Q1: Can I have a sample order to test?

A: Yes, we are pleased to supply samples to test and check quality, mixed sample order is available.

Q2: Do you have any MOQ limited?

A: Low MOQ,1 pcs to test is available.

Q3: How long is the lead time?

A: Sample in stock: 1-3 days. Customized production: 7-15 days depend on the order quantity.

Q4: How to order the good?

A: First, tell us your request or application.

Second, according to your requirements, we give you the quotation.

Third, the customer confirms the sample of the official order, the destination of the transportation, and the fee for the payment of the sample.

Fourth, after receiving the payment, we will arrange production and deliver th