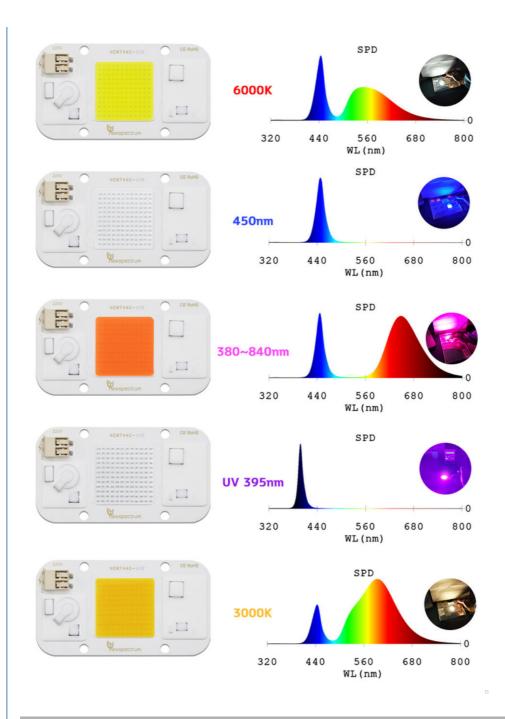

#### **Product Specification**

Voltage: AC 110V/220V

Power: 50W
 Chip Layout: 2S72P(UV)
 Chip Size: 15\*30 Mils (50W)
 CCT: 395nm UV
 Lumens: 100lm/w

Customized: Please Contact UsHighlight: 395nm UV LED Chips,

### **Specifications:**

| Model       | NEW 7440          |
|-------------|-------------------|
| Voltage     | AC 110V/220V      |
| Power       | 20W/30W/50W       |
| Chip layout | 2S72P(UV 395nm)   |
| Chip Size   | 15*30 mils(50W)   |
| Color(Ra)   | 80                |
| Lumens      | 100lm/w           |
| Customized  | Please contact us |

## 50W

| Voltage     | AC 110V~130V / 220V~240V |
|-------------|--------------------------|
| Power       | 50W                      |
| CCT         | UV 395nm                 |
| Application | Stage light/Curing light |