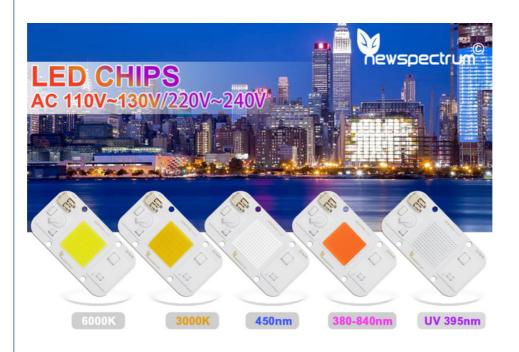

#### **Product Specification**

Voltage: AC 110V/220V

Power: 50W
 Chip Layout: 2S72P(UV)
 Chip Size: 15\*30 Mils (50W)
 CCT: 395nm UV
 Lumens: 100lm/w

Customized: Please Contact UsHighlight: 395nm UV LED Chips,

### **Specifications:**

| Model       | NEW 7440          |
|-------------|-------------------|
| Voltage     | AC 110V/220V      |
| Power       | 20W/30W/50W       |
| Chip layout | 2S72P(UV 395nm)   |
| Chip Size   | 15*30 mils(50W)   |
| Color(Ra)   | 80                |
| Lumens      | 100lm/w           |
| Customized  | Please contact us |