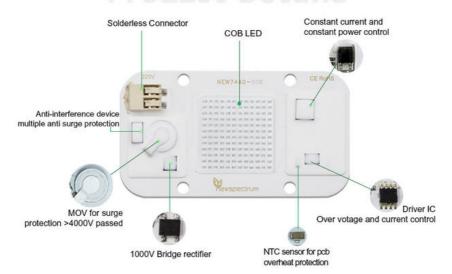

# **Product Details**

#### **Features:**

| No welding/Driverless/4 KV surge protection/No flicker  |
|---------------------------------------------------------|
| High Brightness / Enlarge Light / Fast Heat Dissipation |
| High Lumen / No Flicker / Energy Saving                 |
| Long lifespan / Instant start / no flashing             |
| Solid State / shockproof                                |
| Saving money on Electricity fee                         |