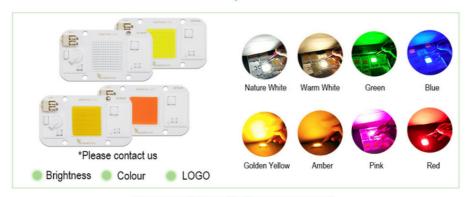

ght / Fast Heat Dissipation |
| High Lumen / No Flicker / Energy Saving                 |
| Long lifespan / Instant start / no flashing             |
| Solid State / shockproof                                |
| Saving money on Electricity fee                         |

### Why Choose Newspectrum?

| We are a manufacturer, focusing on AC COB 12 years |
|----------------------------------------------------|
| High quality control standards,quality assurance   |
| over 20 years OEM + ODM experience                 |
| Custom products based oncustomers'needs            |
| Reliable, consistent and timely service            |

#### **Product Description**



#### Are you still worrying these problem?

Short circuit? Burn out? Poor quality?













## CERTIFICART

Quality Assurance



















# **Application scenarios**





Fluorescent party



UV glue curing









Nail polish curing

# **Product Details**







## 50W

| Voltage     | AC 110V~130V / 220V~240V |
|-------------|--------------------------|
| Power       | 50W                      |
| CCT         | UV 395nm                 |
| Application | Stage light/Curing light |

## Product Features



Intelligent-control circuit component safe reliable high quality

High quality light-emitting chip long service life





Durable aluminum substrate provide great heat dissipation effect

Smart IC chip miniaturization intelligent extend product's lifespan





A1:There are components that other suppliers don't have

Ours Others



### Why is it brighter?

A2:LED chips 3 times bigger than others

Ours Others