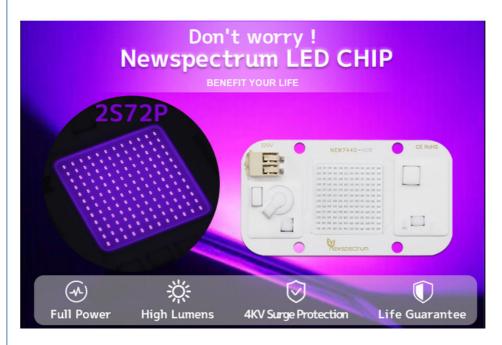

#### **Product Specification**

Voltage: AC 110V/220V

Power: 50W
 Chip Layout: 2S72P(UV)
 Chip Size: 15\*30 Mils (50W)
 CCT: 395nm UV
 Lumens: 100lm/w

Customized: Please Contact UsHighlight: 395nm UV LED Chips,

### **Specifications:**

| Model       | NEW 7440          |
|-------------|-------------------|
| Voltage     | AC 110V/220V      |
| Power       | 20W/30W/50W       |
| Chip layout | 2S72P(UV 395nm)   |
| Chip Size   | 15*30 mils(50W)   |
| Color(Ra)   | 80                |
| Lumens      | 100lm/w           |
| Customized  | Please contact us |

#### **Features:**

| No welding/Driverless/4 KV surge protection/No flicker  |
|---------------------------------------------------------|
| High Brightness / Enlarge Light / Fast Heat Dissipation |
| High Lumen / No Flicker / Energy Saving                 |
| Long lifespan / Instant start / no flashing             |
| Solid State / shockproof                                |
| Saving money on Electricity fee                         |