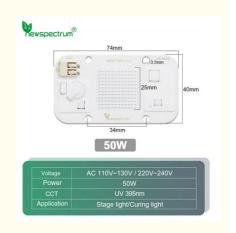

## 50W

| Voltage     | AC 110V~130V / 220V~240V |
|-------------|--------------------------|
| Power       | 50W                      |
| CCT         | UV 395nm                 |
| Application | Stage light/Curing light |