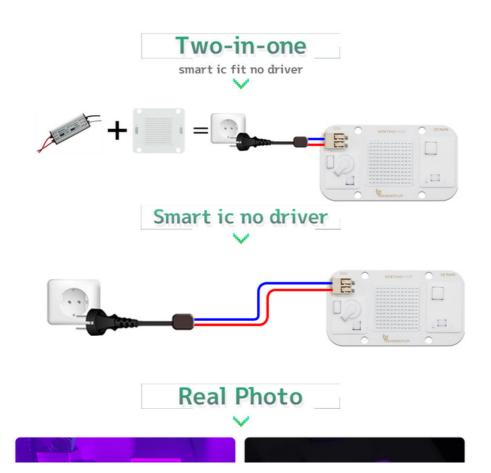

## Product Features

Intelligent-control circuit component safe reliable high quality

High quality light-emitting chip long service life

Durable aluminum substrate provide great heat dissipation effect

Smart IC chip miniaturization intelligent extend product's lifespan