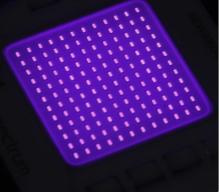

#### **Product Specification**

Voltage: AC 110V/220V

Power: 50W
 Chip Layout: 2S72P(UV)
 Chip Size: 15\*30 Mils (50W)
 CCT: 395nm UV
 Lumens: 100lm/w

Customized: Please Contact UsHighlight: 395nm UV LED Chips,

### **Specifications:**

| Model       | NEW 7440          |
|-------------|-------------------|
| Voltage     | AC 110V/220V      |
| Power       | 20W/30W/50W       |
| Chip layout | 2S72P(UV 395nm)   |
| Chip Size   | 15*30 mils(50W)   |
| Color(Ra)   | 80                |
| Lumens      | 100lm/w           |
| Customized  | Please contact us |