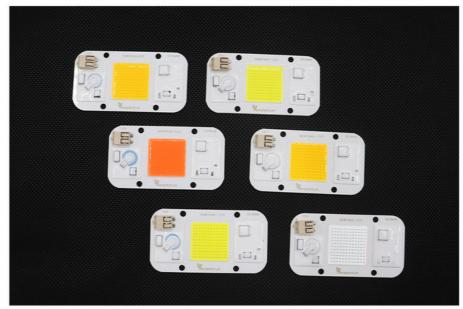

# **Product Details**

#### **Product Specification**

Voltage: AC 110V/220V

Power: 50W
 Chip Layout: 2S72P(UV)
 Chip Size: 15\*30 Mils (50W)
 CCT: 395nm UV
 Lumens: 100lm/w

Customized: Please Contact UsHighlight: 395nm UV LED Chips,

### **Specifications:**

| Model       | NEW 7440          |
|-------------|-------------------|
| Voltage     | AC 110V/220V      |
| Power       | 20W/30W/50W       |
| Chip layout | 2S72P(UV 395nm)   |
| Chip Size   | 15*30 mils(50W)   |
| Color(Ra)   | 80                |
| Lumens      | 100lm/w           |
| Customized  | Please contact us |