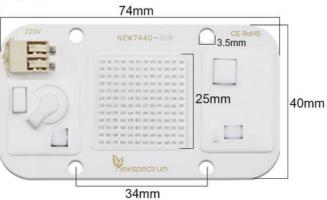

# **Product Details**

#### **Product Specification**

Voltage: AC 110V/220V

Power: 50W
 Chip Layout: 2S72P(UV)
 Chip Size: 15\*30 Mils (50W)
 CCT: 395nm UV
 Lumens: 100lm/w

Customized: Please Contact UsHighlight: 395nm UV LED Chips,

### **Specifications:**

| Model       | NEW 7440          |
|-------------|-------------------|
| Voltage     | AC 110V/220V      |
| Power       | 20W/30W/50W       |
| Chip layout | 2S72P(UV 395nm)   |
| Chip Size   | 15*30 mils(50W)   |
| Color(Ra)   | 80                |
| Lumens      | 100lm/w           |
| Customized  | Please contact us |